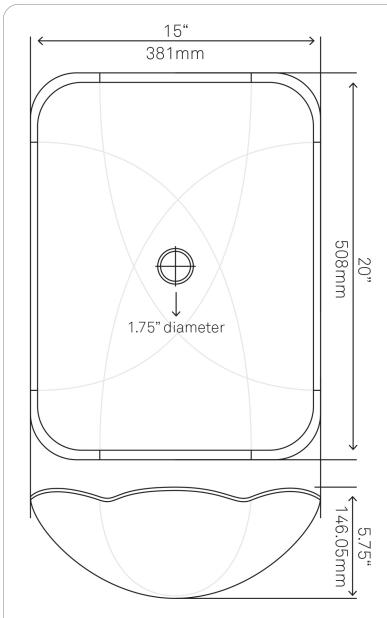

## STANDARD SPECIFICATIONS:

- Oblong fluted clear glass vessel
- Made with high tempered glass
- Scratch resistant and non-porous
- Designed for above counter installation
- Standard U.S. plumbing connections
- 1.75-inch drain opening