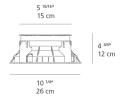

|
| CRI (Color Rendering Index)        | >80                        |
| Life expectancy                    | 50000Hrs                   |
| Control type                       | On/Off                     |
| Input Voltage                      | 120V                       |
| Driver                             | TCI - 1 x DC-12W-350MA-BMU |
| BUG Rating                         | B0-U3-G0                   |

#### Features & Accessories =

Static load: up to 11,023 lbs (5,000 kg)

• Adjustable range: tilt +/-15°

• Integrated electronic driver

- Circuit operation assured in case of damage to one or several LEDs
- Standard non dimmable
- Recessed housing (T409906)

#### Dimensions -

## Packaging =

1 Box

1 x 11-11/16" x 9-15/16" x 8-3/4" / 3.97 lbs - 29.5 cm x 25 cm x 22 cm / 1.8 kg



#### Light distribution —

Indirect



Red = Max Cd. Through Vertical plane Blue = Max Cd. Through Horizontal plane Luminaire weight

# Warranty

5 year limited warranty



We reserve the right to change specifications of our products. For the latest product information please visit www.artemide.net