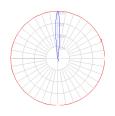

#### Light distribution —

Indirect

Red = Max Cd. Through Vertical plane Blue = Max Cd. Through Horizontal plane Luminaire weight