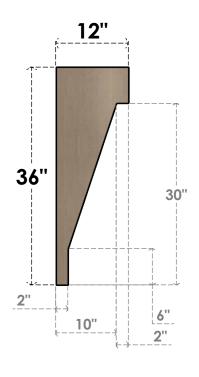

## **SIDE PROFILE**

## ITEM NUMBER: CORU06X12X36BURRCPR

6"W X 12"D X 36"H SERIES 2 THIN BURLINGTON ROUGH CEDAR TIMBERTHANE FAUX WOOD CORBEL, PRIMED