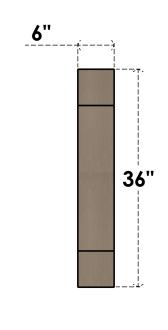

## **FRONT PROFILE**

## ITEM NUMBER: CORU06X12X36BURRCPR

6"W X 12"D X 36"H SERIES 2 THIN BURLINGTON ROUGH CEDAR TIMBERTHANE FAUX WOOD CORBEL, PRIMED