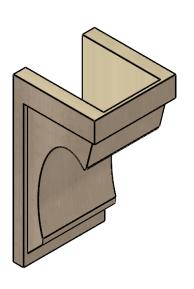

#### ITEM NUMBER: CORU10X10X20EMRRCPR

10"W X 10"D X 20"H SERIES 2 WIDE EMERSON ROUGH CEDAR TIMBERTHANE FAUX WOOD CORBEL, PRIMED

### **ISOMETRIC**

**EKENA MILLWORK** 2300 WEST MAIN ST. CLARKSVILLE, TX 75426 TOLL FREE: 866-607-0453 WWW.EKENAMILLWORK.COM

GENERATED DATE: 01/28/2023

- 1. INSTALLATION TO BE COMPLETED IN ACCORDANCE WITH MANUFACTURER'S SPECIFICATIONS.
  2. DRAWING MAY NOT BE TO SCALE
  3. THIS DRAWING IS INTENDED FOR DESIGN AND PLANNING PURPOSES ONLY.
  4. ALL INFORMATION CONTAINED HEREIN WAS CURRENT AT THE TIME OF DEVELOPMENT BUT MUST BE REVIEWED AND APPROVED BY THE PRODUCT MANUFACTURER TO BE CONSIDERED ACCURATE.
- 5. TIMBERTHANE ARCHITECTURAL PRODUCTS ARE MADE FROM HIGH DENSITY URETHANE AND COME FACTORY PRIMED