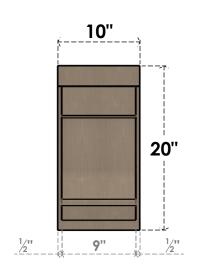

#### ITEM NUMBER: CORU10X10X20EMRRCPR

10"W X 10"D X 20"H SERIES 2 WIDE EMERSON ROUGH CEDAR TIMBERTHANE FAUX WOOD CORBEL, PRIMED

# **FRONT PROFILE**