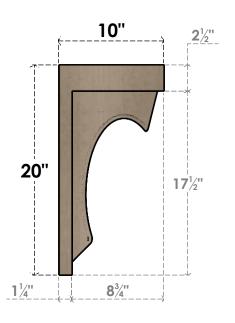

#### ITEM NUMBER: CORU10X10X20EMRRCPR

10"W X 10"D X 20"H SERIES 2 WIDE EMERSON ROUGH CEDAR TIMBERTHANE FAUX WOOD CORBEL, PRIMED

## **SIDE PROFILE**