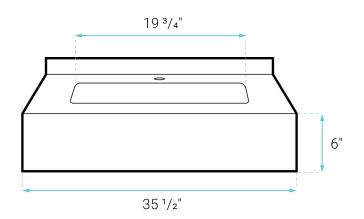

## SPECIFICATIONS:

N.W: 44 lb. L: 35 <sup>1</sup>/<sub>2</sub>" x W: 19 <sup>3</sup>/<sub>4</sub>" x H: 6" Inner Sink: L: 19 <sup>3</sup>/<sub>4</sub>" x W: 12 <sup>1</sup>/<sub>2</sub>" x H: 6" Basin Depth: 6"