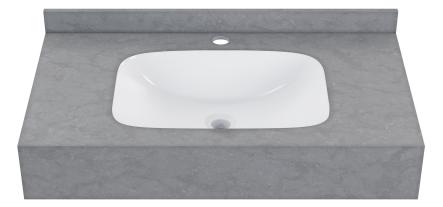

# **Avancer** Wall-Mount Sink SM-WS260CG

## FEATURES:

- Sleek, seamless design
- Glazed ceramic
- Standard 1  $^{3}/_{4}^{"}$  drain hole
- Standard 1  $^{3}\!/_{4}$  faucet hole

## **COLORS & FINISHES:**

Blue Celeste: SM-WS260BC

- Black Marquina: SM-WS260BM
- Charcoal Grey: SM-WS260CG
- Storm Grey: SM-WS260SG