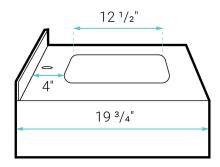

## SPECIFICATIONS:

N.W: 44 lb. L: 35 <sup>1</sup>/<sub>2</sub>" x W: 19 <sup>3</sup>/<sub>4</sub>" x H: 6" Inner Sink: L: 19 <sup>3</sup>/<sub>4</sub>" x W: 12 <sup>1</sup>/<sub>2</sub>" x H: 6" Basin Depth: 6"