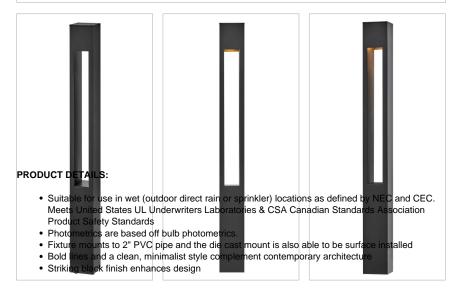

## ATLANTIS BOLLARD

## 15602SK

ATLANTIS SQUARE LARGE BOLLARD

The bold, clean lines of the Atlantis bollards complement contemporary architecture for the ultimate in urban sophistication. Versatile, Atlantis is available in both round and square bollards and both large and small sizes. Atlantis is available in three classic finishes: Satin Black, Titanium, and Bronze.