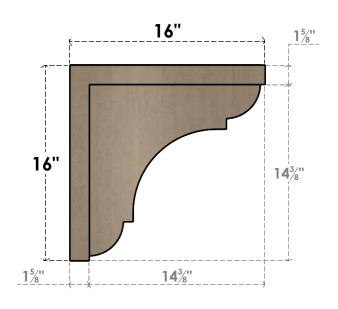

## SIDE PROFILE

## ITEM NUMBER: CORU04X16X16BRYRCPR

4"W X 16"D X 16"H SERIES 1 THIN BRYANT ROUGH CEDAR TIMBERTHANE FAUX WOOD CORBEL, PRIMED