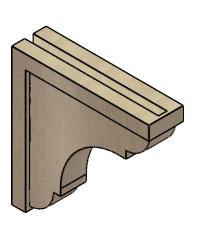

## **ISOMETRIC**

**EKENA MILLWORK** 2300 WEST MAIN ST. CLARKSVILLE, TX 75426 TOLL FREE: 866-607-0453 WWW.EKENAMILLWORK.COM

GENERATED DATE: 01/28/2023

1. INSTALLATION TO BE COMPLETED IN ACCORDANCE WITH MANUFACTURER'S SPECIFICATIONS.
2. DRAWING MAY NOT BE TO SCALE
3. THIS DRAWING IS INTENDED FOR DESIGN AND PLANNING PURPOSES ONLY.
4. ALL INFORMATION CONTAINED HEREIN WAS CURRENT AT THE TIME OF DEVELOPMENT BUT MUST BE REVIEWED AND APPROVED BY THE PRODUCT MANUFACTURER TO BE CONSIDERED ACCURATE.

## ITEM NUMBER: CORU04X16X16BRYRCPR

4"W X 16"D X 16"H SERIES 1 THIN BRYANT ROUGH CEDAR TIMBERTHANE FAUX WOOD CORBEL, PRIMED