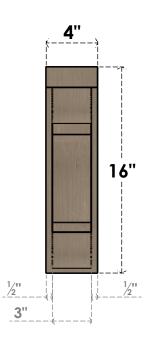

## FRONT PROFILE

## ITEM NUMBER: CORU04X16X16BRYRCPR

4"W X 16"D X 16"H SERIES 1 THIN BRYANT ROUGH CEDAR TIMBERTHANE FAUX WOOD CORBEL, PRIMED