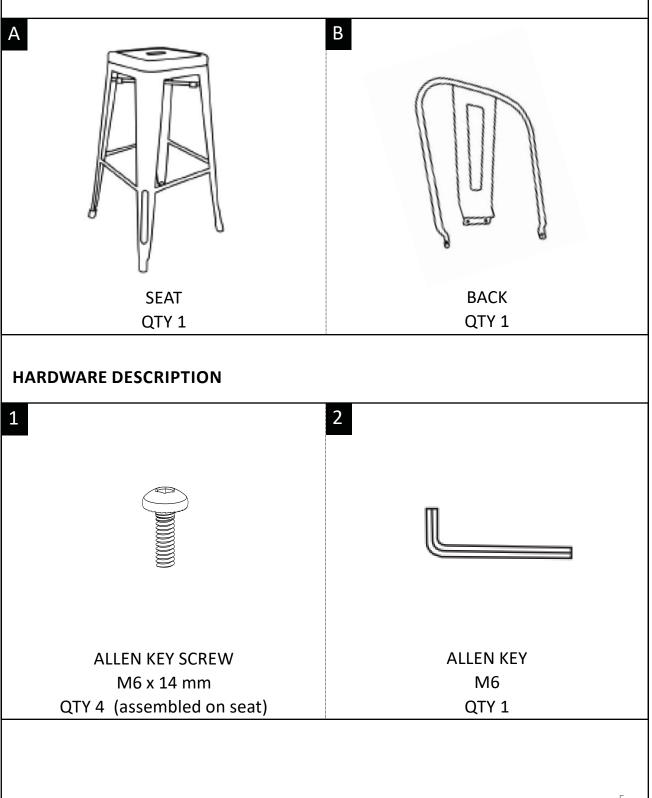

s the metal from oxidizing, corrosion, tarnishing and scratching and keeps it looking good for years to come.

#### To help protect your metal furniture, follow these steps:

- Wipe down the surface with a damp, soft cloth
- Wipe up spills promptly
- Clean with a dry cloth
- Do not use abrasive cleaners, chemical solvents, strong detergents, cleaners with bleach, and furniture polish
- Use soft felt base coasters, placemats to help prevent scratches
- Keep furniture out of direct sunlight, which can cause cracking or roughness on the protective layer
- If it can be avoided, do not place furniture near heating vents
- Keep the furniture 3 to 4 inches away from the wall, giving heat and air space to circulate

#### PRE-ASSEMBLY INFORMATION

#### MODEL # AXCFLEBS30-WH

#### PART DESCRIPTION



## ASSEMBLY

#### MODEL # AXCFLEBS30-WH

#### **STEP 1**



- 1. Remove the Allen Key Screws 1) from Seat (A) using Allen Key (2).
- Attach Back (B) to Seat (A) with Allen Key Screws (1).
  Use Allen Key (2) to tighten.

# SIMPLIHOME®

## WARRANTY

Thank you for purchasing a **Simpli Home – Wyndenhall – Brooklyn + Max** product. These products have been made to demanding, high-quality standards and are guaranteed for domestic use against manufacturing faults for a period of 12 months from the date of purchase. This warranty does not affect your statutory rights.

In case of any malfunction of your product (failure, missing parts, etc.) please contact us at our toll-free service line at 1-866-518-0120, Monday to Friday, from 9 AM to 5 PM EST or visit our website at <u>www.simpli-home.com<