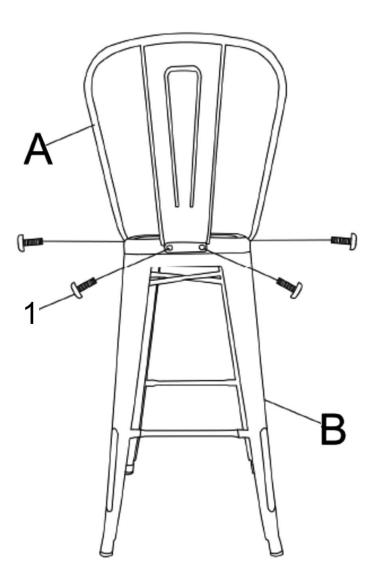

#### **STEP 1**

- 1. Remove the Allen Key Screws 1) from Seat (A) using Allen Key (2).
- Attach Back (B) to Seat (A) with Allen Key Screws (1).
  Use Allen Key (2) to tighten.