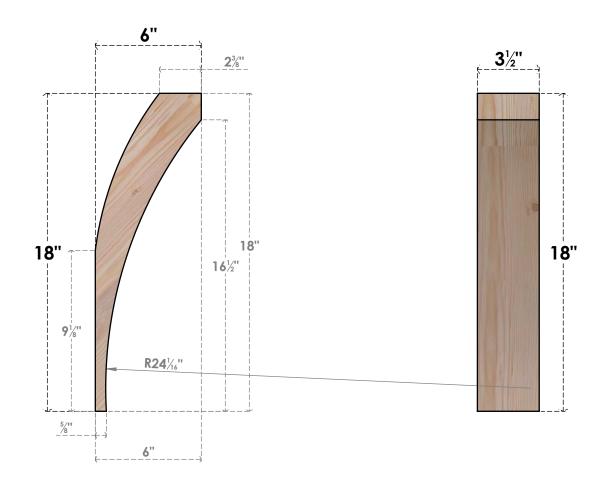

## BRC04X06X18THR00SDF

3 1/2"W X 6"D X 18"H THORTON SMOOTH BRACE, DOUGLAS FIR

SIDE

## **NOTES**

- 1. INSTALLATION TO BE COMPLETED IN ACCORDANCE WITH MANUFACTURER'S SPECIFICATIONS. 2. DRAWING MAY NOT BE TO SCALE
- 3. THIS DRAWING IS INTENDED FOR DESIGN AND PLANNING PURPOSES ONLY.
- 4. ALL INFORMATION CONTAINED HEREIN WAS CURRENT AT THE TIME OF DEVELOPMENT BUT MUST BE REVIEWED AND APPROVED BY THE PRODUCT MANUFACTURER TO BE CONSIDERED ACCURATE.
- 5. PRODUCTS ARE NOT KILN DRIED. THIS ITEM IS UNIQUE AND WILL CONTAIN THE NATURAL VARIATIONS THAT THE WOOD SPECIES OFFERS. THIS MAY RESULT IN VARIATIONS UP TO 1/4"