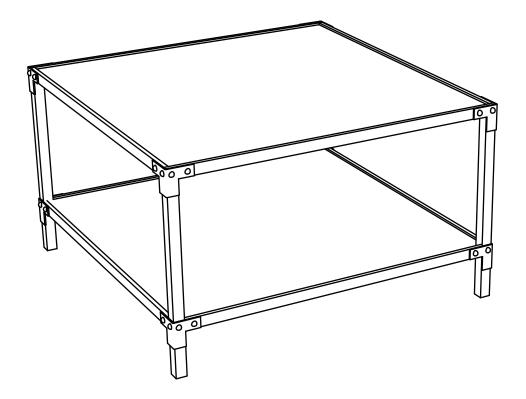

## CONVENIENCE

## LAREDO COFFEE TABLE 413582



## ASSEMBLY INSTRUCTIONS

We have designed our furniture with you, the customer in mind. Our clear, easy to follow, step by step instructions will guide you through the project from start to finish. Feel confident that this will be a fun and rewarding project. The final product will be a quality piece of furniture that will go together smoothly and give years of enjoyment.



Please do not return to the store

Broken or missing parts?

Need help with assembly?

If you have any questions just call 1-800-468-6447 or email us at parts@convenience-concepts.com