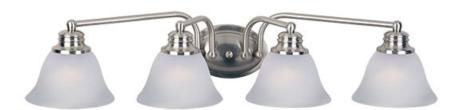

## PRODUCT DESCRIPTION

Maxim Lighting's commitment to both the residential lighting and the home building industries will assure you a product line focused on your basic lighting needs. With the Malaga collection you will find quality lighting that is well designed, well priced and readily available.

#### LAMPING

INPUT VOLTAGE : 120V

BULB : 4 x 60W Incandescent E26 Medium, 240W Total

BULB INCLUDED : (Not Included)

DIMMABLE : Yes

# **GLASS**

Frosted FT