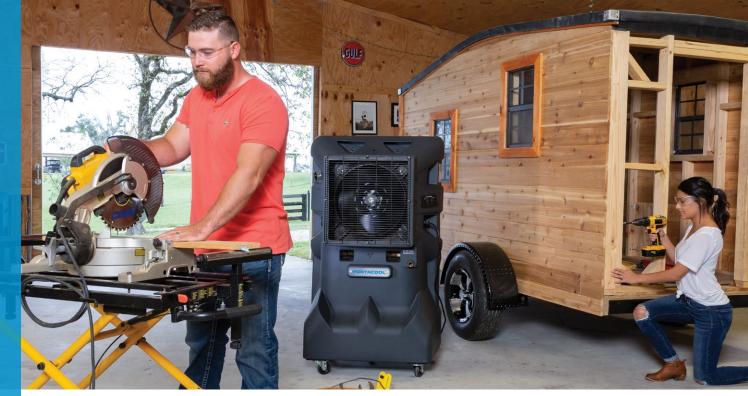

## **CYCLONE 140**

Cool down your patio, garage or favorite outdoor space with the unique Portacool Cyclone 140. Standing nearly five feet tall, this energy-efficient evaporative cooler elevates its airflow to provide maximum cooling comfort wherever you need it most. Additionally, the Cyclone 140 is equipped with Kuul Comfort evaporative media, the highest-quality evaporative media on the market made in the USA exclusively for Portacool products to provide maximum cooling comfort.