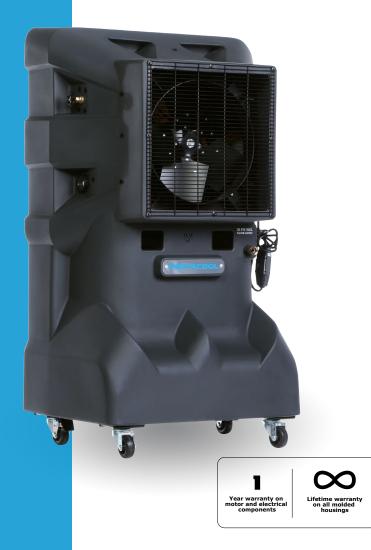

## **CYCLONE 140**

Cool down your patio, garage or favorite outdoor space with the unique Portacool Cyclone 140. Standing nearly five feet tall, this energy-efficient evaporative cooler elevates its airflow to provide maximum cooling comfort wherever you need it most. Additionally, the Cyclone 140 is equipped with Kuul Comfort evaporative media, the highest-quality evaporative media on the market made in the USA exclusively for Portacool products to provide maximum cooling comfort.

## FEATURES

- Dual water fill options (manual fill or hose connection)
- Water level indicator
- Low water shutoff
- No assembly required

| Air delivery            | 3,900 CFM / 6,626 m <sup>3</sup> /hr |
|-------------------------|--------------------------------------|
| Velocity                | 21 mph / 34 kph                      |
| Speeds                  | Single                               |
| Cooling capacity        | 900 s.f. / 84 m <sup>2</sup>         |
| Water reservoir         | 40 G / 150 L                         |
| Dimensions (inches)     | 57 H x 33 W x 23 D                   |
| Dimensions (cm)         | 145 H x 84 W x 58 D                  |
| Weight                  | 95 lb / 43 kg                        |
| Electrical requirements | Standard 115v                        |
| Stock number            | PACCY140                             |