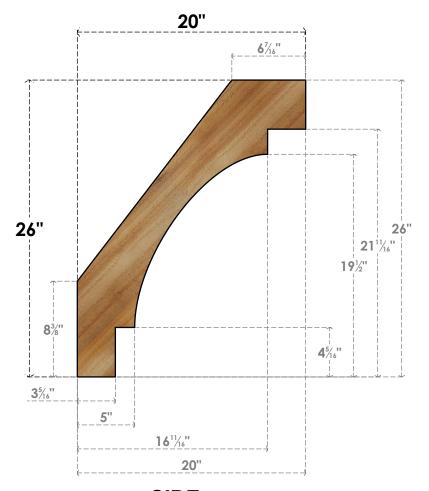

## BRC04X20X26MRC00RWR

4"W X 20"D X 26"H MERCED ROUGH SAWN BRACE, WESTERN RED CEDAR

SIDE