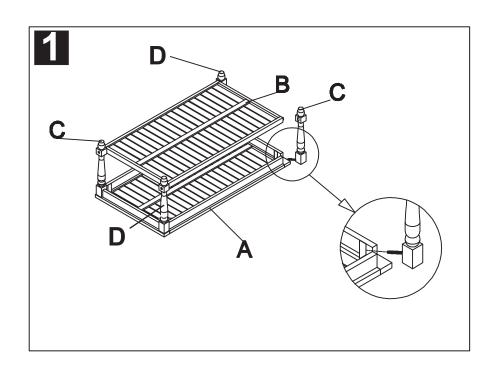

Step 1: attach the leg (C) and leg (D) to the top (A) and Bottom (B) as shown on picture.

Step 2: tighten the legs at the 4 corners to the top table by using the wrench(E3) and bottom (B) with the Allen Screw (E1) by using the Allen Key (E2). Make sure tighten all screws before using.