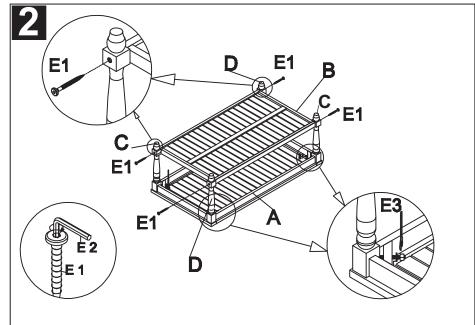

Step 1: attach the leg (C) and leg (D) to the top (A) and Bottom (B) as shown on picture.

Step 2: tighten the legs at the 4 corners to the top table by using the wrench(E3) and bottom (B) with the Allen Screw (E1) by using the Allen Key (E2). Make sure tighten all screws before using.