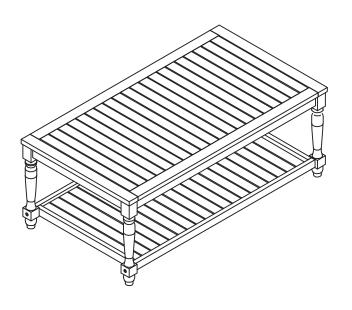

MODEL# PAT6726

Product Dimension: 43.31"W x 23.62"D x 16.54"H

Weight capacity: 40 lbs.

Warning: Do not stand on the table Warning: Do not torque bolts / screws