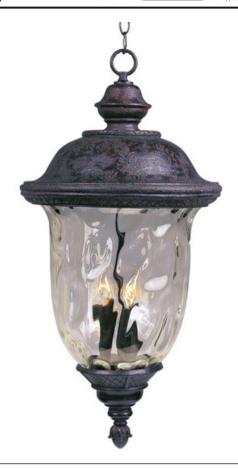

# **PRODUCT DESCRIPTION**

Carriage House DC is a traditional, early American style collection from Maxim Lighting International in Oriental Bronze finish with Water Glass glass.

### **FINISHES OPTION**

Oriental Bronze

## **GLASS**

Water Glass WG

### **LAMPING**

INPUT VOLTAGE : 120V

: 3 x 40W Incandescent E12 Candelabra , 120W Total

BULB INCLUDED : (Not Included)

DIMMABLE : Yes