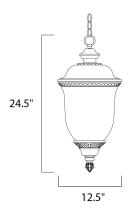

### **MEASUREMENTS**

DIMENSION : 12.5" L x 12.5" W x 24.5" H

: 11.2 lb HANGING WEIGHT