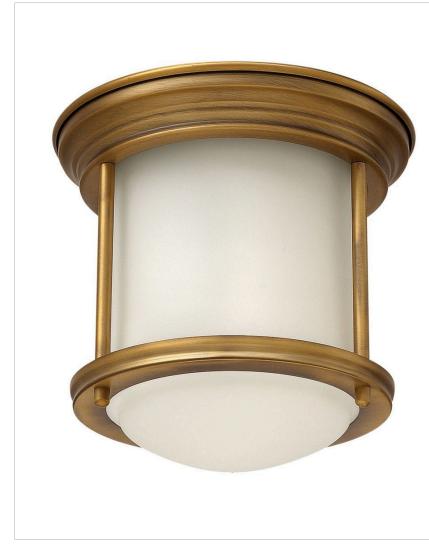

## 3300BR SMALL FLUSH MOUNT

Hadley is a retro-styled collection available in four classic finish options: Antique Nickel, Brushed Bronze, Chrome and Oil Rubbed Bronze. The etched opal or clear one piece glass shade features a slim

design that will complement a variety of decors.

| DETAILS   |                |
|-----------|----------------|
| FINISH:   | Brushed Bronze |
| MATERIAL: | Steel          |
| GLASS:    | Etched Opal    |

## PRODUCT DETAILS:

- Suitable for use in dry (indoor) locations as defined by NEC and CEC. Meets United States UL Underwriters Laboratories & CSA Canadian Standards Association Product Safety Standards
  Merging the best of traditional and modern elements, with a sophisticated and streamlined
- silhouette perfect for any space
- Classic gleaming light brass finish