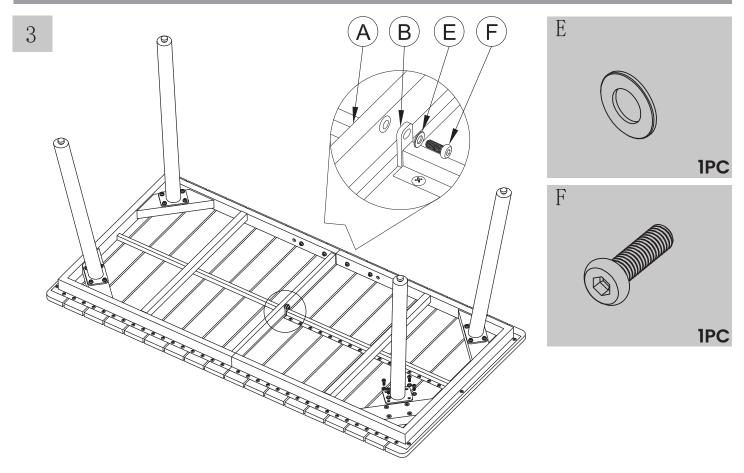

lp to provide us the pictures of the SKU number, the shipping label on the carton and also the product itself, better in one picture. Your pictures will help us to speed up solving the problem.

#### Q: How to prolong the service life of this item?

A: When it is stained with dusts, oil or sweat, please wipe with a damp cloth. You'd better use a cover when it is out of use.

If you have any problem with this product or our service, please don't be hasty in writing a negative review or feedback. Welcome to contact us right away, our service team will response within 24 hours, we will try our best to help you. Thank you for giving us a chance to improve the product and our service.

★ You're welcome to contact us at needcare@peteroutdoor.com

# TOOLS REQUIRED









# PARTS

















4



## **CARE & MAINTENANCE**

- Do not put hot items directly on furniture surface.
- Do not clean furniture with harsh cleansers or polish.
- To obtain the longest lifespan of your products, minimizing exposure to direct sunlight is recommended.
- Children should not climb or jump on the furniture.
- Do not write on furniture without a padded barrier to protect the surface.
- Stains may be removed with mild soap solution and damp cloth.
- Keep away from sources of ignition.

## PRODUCT WARRANTY INFORMATION

All items can be returned for any reason within 30 days since purchase date and will receive a full refund as long as the item is returned in its original product packaging and all accessories from its original shipment are included. All returned items will receive a full refund ba