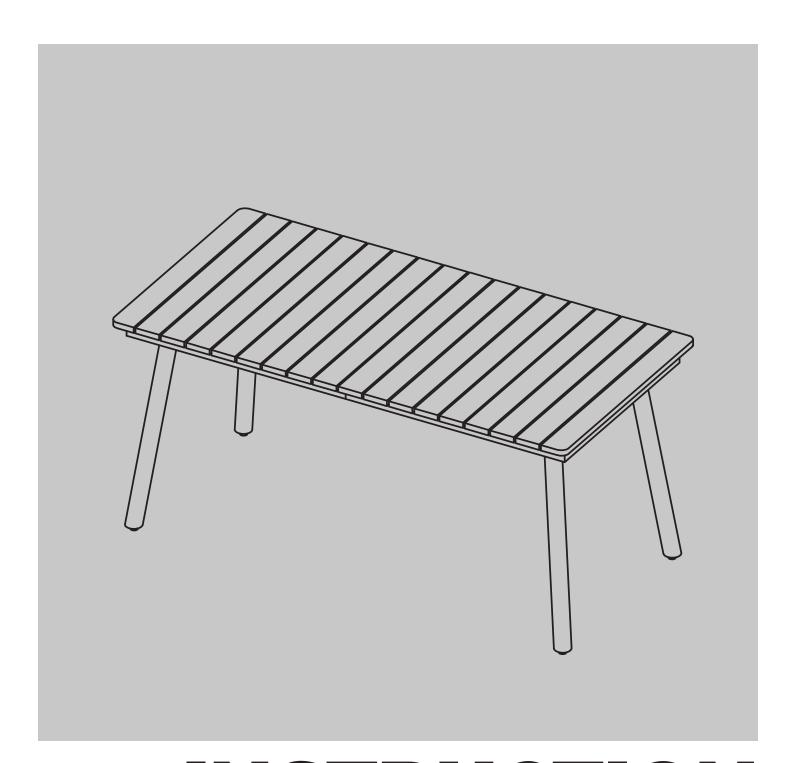

# INSTRUCTION MANUAL

PATIO TABLE

## BEFORE INSTALLATION

- Please list all parts as below first to check if any part is missing and make assembly easier.
- Do be careful that some parts are heavy and sharp.
- Please follow the assembly steps to install the product, if you find spare parts left, don't be worried, the left spare parts are prepared for bad ones if occurred.
- Please fully tighten all screws only when they are in place.
- Please do not exceed the bearing limitations of the product.
- Reconfirm that all bolts, screws, and knobs are secure every 90 days.
- Please retain these instructions for future reference.

### **CUSTOMER SERVICE FAQS**

#### Q: Some parts are missing, I could not finish assembly.

A: Please kindly circle missing parts in the parts list of the manual, an