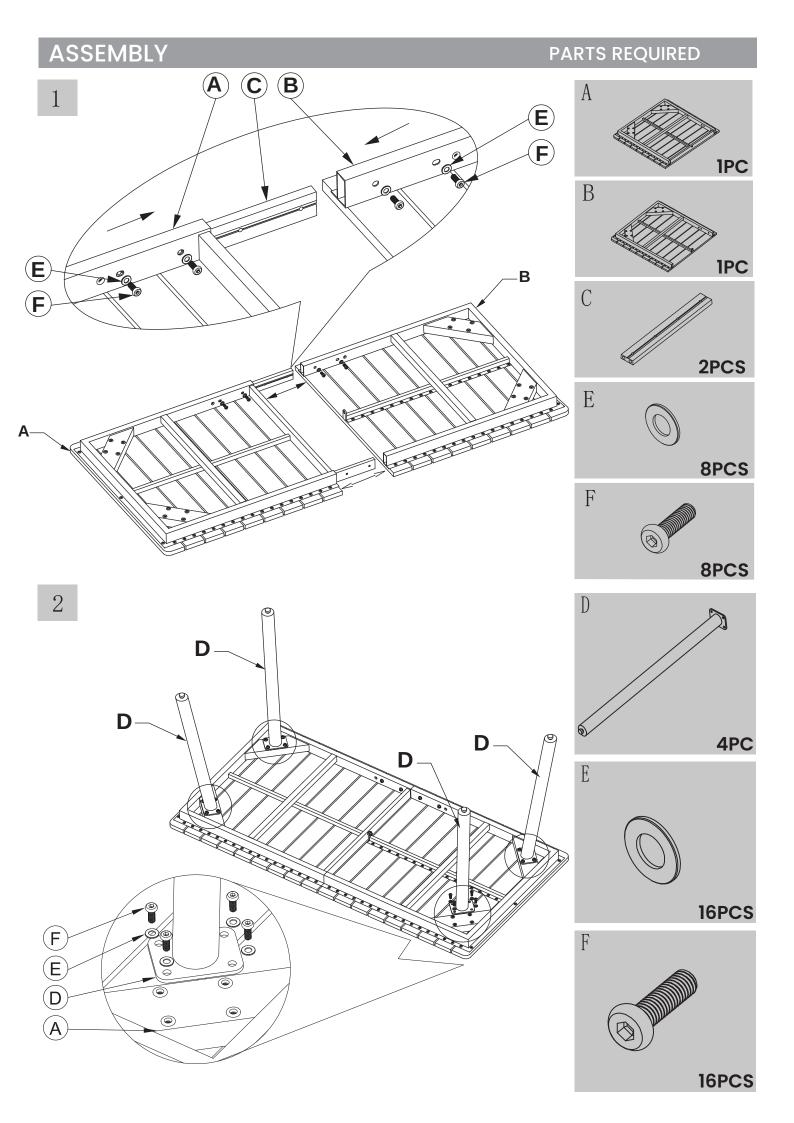

help to provide us the pictures of the SKU number, the shipping label on the carton and also the product itself, better in one picture. Your pictures will help us to speed up solving the problem.

#### Q: How to prolong the service life of this item?

A: When it is stained with dusts, oil or sweat, please wipe with a damp cloth. You'd better use a cover when it is out of use.

If you have any problem with this product or our service, please don't be hasty in writing a negative review or feedback. Welcome to contact us right away, our service team will response within 24 hours, we will try our best to help you. Thank you for giving us a chance to improve the product and our service.

★ You're welcome to contact us at needcare@peteroutdoor.com

# TOOLS REQUIRED









# PARTS

















4



## **CARE & MAINTENANCE**

- Do not put hot items directly on furniture surface.
- Do not clean furniture with harsh cleansers or polish.
- To obtain the longest lifespan of your products, minimizing exposure to direct sunlight is recommended.
- Children should not climb or jump on the furniture.
- Do not write on furniture without a padded barrier to protect the surface.
- Stains may be removed with mild soap solution and damp cloth.
- Keep away from sources of ignition.

## PRODUCT WARRANTY INFORMATION

All items can be returned for any reason within 30 days since purchase date and will receive a full refund as long as the item is returned in its original product packaging and all accessories from its original shipment are included. All returned items will receive a full refund