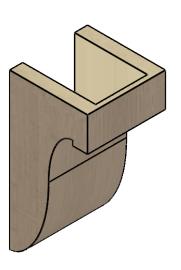

#### ITEM NUMBER: CORU06X06X12DELRCPR

6"W X 6"D X 12"H SERIES 2 WIDE DEL MONTE ROUGH CEDAR TIMBERTHANE FAUX WOOD CORBEL, PRIMED

## **ISOMETRIC**

**EKENA MILLWORK** 2300 WEST MAIN ST. CLARKSVILLE, TX 75426 TOLL FREE: 866-607-0453 WWW.EKENAMILLWORK.COM

GENERATED DATE: 01/27/2023

- 1. INSTALLATION TO BE COMPLETED IN ACCORDANCE WITH MANUFACTURER'S SPECIFICATIONS.
  2. DRAWING MAY NOT BE TO SCALE
  3. THIS DRAWING IS INTENDED FOR DESIGN AND PLANNING PURPOSES ONLY.
  4. ALL INFORMATION CONTAINED HEREIN WAS CURRENT AT THE TIME OF DEVELOPMENT BUT MUST BE REVIEWED AND APPROVED BY THE PRODUCT MANUFACTURER TO BE CONSIDERED ACCURATE.
- 5. TIMBERTHANE ARCHITECTURAL PRODUCTS ARE MADE FROM HIGH DENSITY URETHANE AND COME FACTORY PRIMED