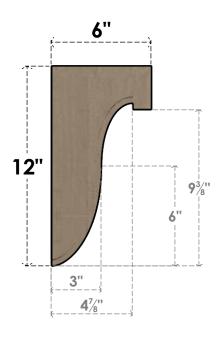

#### ITEM NUMBER: CORU06X06X12DELRCPR

6"W X 6"D X 12"H SERIES 2 WIDE DEL MONTE ROUGH CEDAR TIMBERTHANE FAUX WOOD CORBEL, PRIMED

### SIDE PROFILE