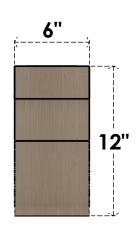

#### ITEM NUMBER: CORU06X06X12DELRCPR

6"W X 6"D X 12"H SERIES 2 WIDE DEL MONTE ROUGH CEDAR TIMBERTHANE FAUX WOOD CORBEL, PRIMED

# FRONT PROFILE