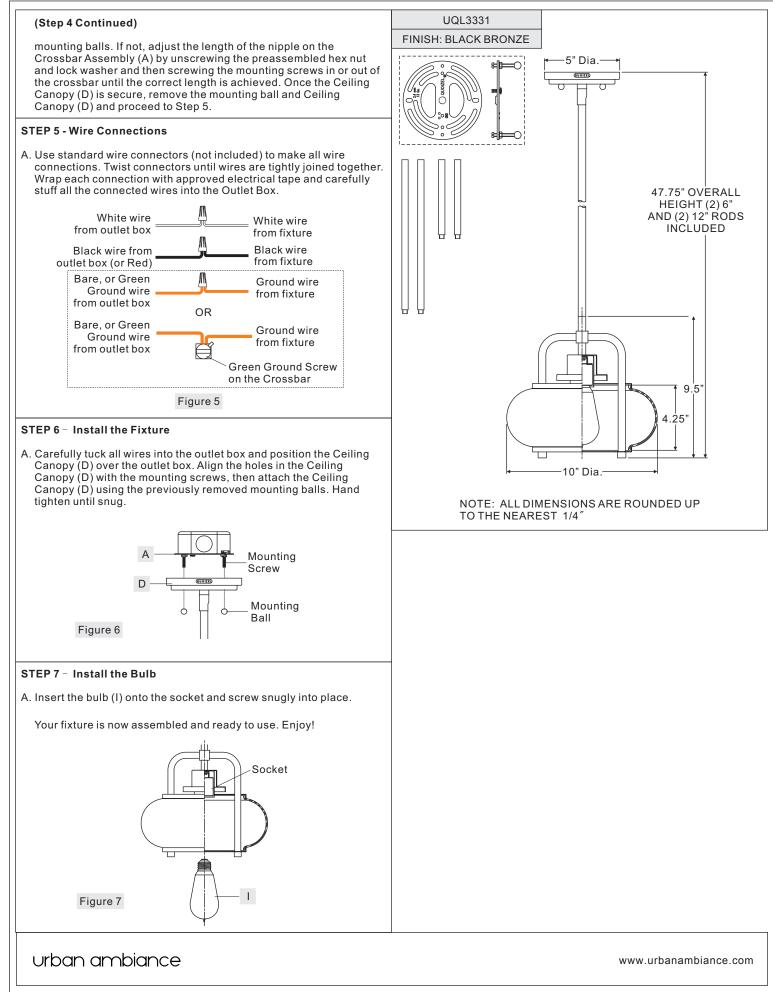

Light Source: (1) Medium Base 60W Vintage Bulb (supplied), 100W Maximum.

Estimated Assembly Time: 30-45 minutes

**Preparation:** Identify and inspect all parts before beginning installation. Check package content list and diagrams below to be sure all parts are present. If any parts are missing or damaged, do not attempt to assemble, install, or operate the fixture. Contact customer service for replacement parts.