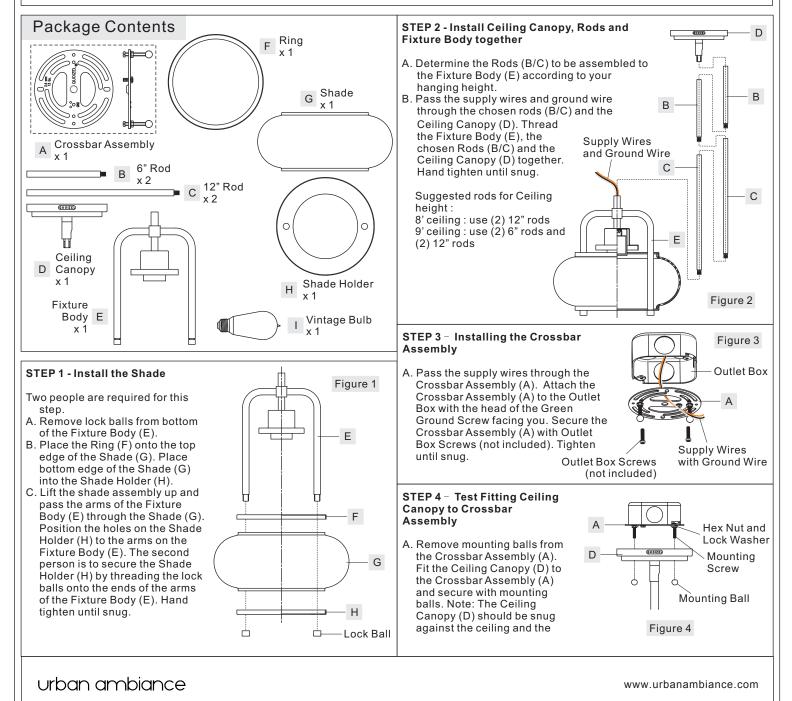

Light Source: (1) Medium Base 60W Vintage Bulb (supplied), 100W Maximum.

Estimated Assembly Time: 30-45 minutes

**Preparation:** Identify and inspect all parts before beginning installation. Check package content list and diagrams below to be sure all parts are present. If any parts are missing or damaged, do not attempt to assemble, install, or operate the fixture. Contact customer service for replacement parts.