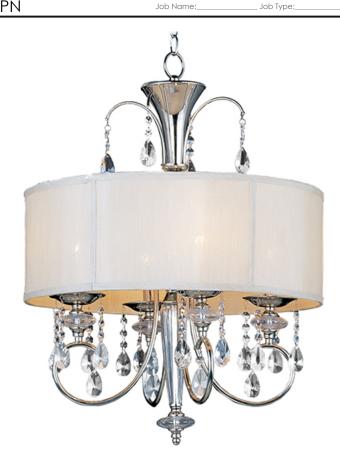

## **PRODUCT DESCRIPTION**

Tradition with a twist, the Montgomery collection's Polished Nickel finish gleams with its curves and delicate arcs. Clear Glass and carefully cut crystals add sparkle. The pendant and semi-flush fixtures include a Blush fabric shade that diffuses the light and warms the glow.

#### **FINISHES OPTION**

Polished Nickel

#### MATERIAL

Metal, Crystal, Glass, Fabric