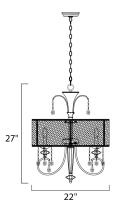

## **PRODUCT DESCRIPTION**

Tradition with a twist, the Montgomery collection's Polished Nickel finish gleams with its curves and delicate arcs. Clear Glass and carefully cut crystals add sparkle. The pendant and semi-flush fixtures include a Blush fabric shade that diffuses the light and warms the glow.



#### **MEASUREMENTS**

DIMENSION : 22" W x 27" H HANGING WEIGHT : 7.35 lb

### **LAMPING**

INPUT VOLTAGE : 120V

: 4 x 60W Incandescent E12 Candelabra, 240W Total

**BULB INCLUDED** : (Not Included)

DIMMABLE : Yes

#### **FINISHES OPTION**



Polished Nickel

### **GLASS**

Clear CL

#### MATERIAL

Metal, Crystal, Glass, Fabric

### **RATINGS**

cULus

Dry Location





# **ADDITIONAL**

OPERATING TEMPERATURE: -20°C (-4°F), 40°C (104°F)

Always consult a qualified electrician before installing any lighting product.



WESTERN DISTRIBUTION CENTER (HEADQUARTER) 253 NORTH VINELAND AVE I CITY OF INDUSTRY, CA 91746

# **EASTERN DISTRIBUTION CENTER**

4200 SHIRLEY DR. I ATLANTA, GA 30336

P. 626.956.4200 | F. 626.956.4225 | maximlighting.com