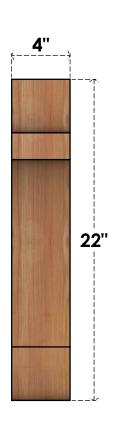

## BRC04X10X22OLY00RWR

4"W X 10"D X 22"H OLYMPIC ROUGH SAWN BRACE, WESTERN RED CEDAR