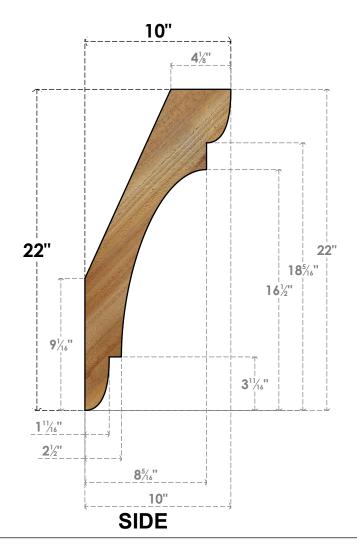

## BRC04X10X22OLY00RWR

4"W X 10"D X 22"H OLYMPIC ROUGH SAWN BRACE, WESTERN RED CEDAR