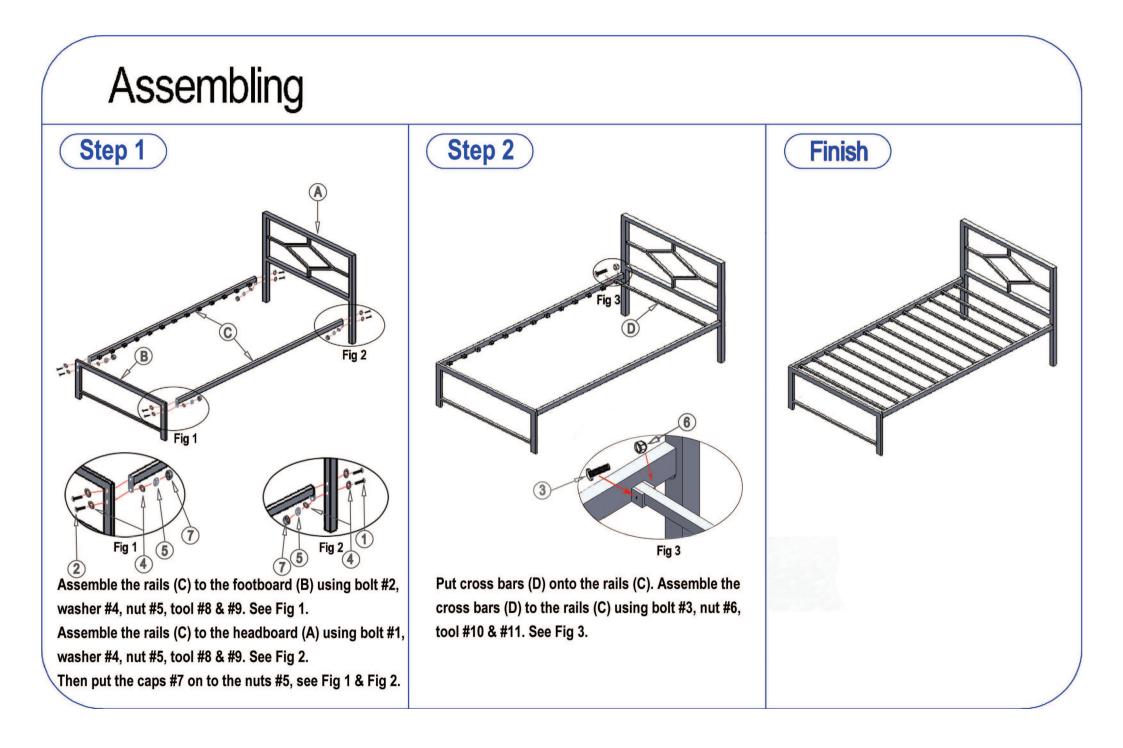

## **Component List**

| Lable           | •             | Picture                                      | )   | Des           | cription        | Qt                            | y        |
|-----------------|---------------|----------------------------------------------|-----|---------------|-----------------|-------------------------------|----------|
| Α               |               |                                              |     | Неа           | dboard          | 1                             |          |
| В               |               |                                              |     | Footboard     |                 | 1                             |          |
| С               | طور           | <u>"</u> """"""""""""""""""""""""""""""""""" |     | Rail          |                 | 2                             |          |
| D               | D             |                                              |     | Cross Bar     |                 | 13                            | 3        |
|                 | 1             |                                              |     |               |                 |                               |          |
| <u>Hardw</u>    | vare L        | ist                                          |     | Tool          | List            |                               |          |
| Hardw<br>Lable  | <b>/are L</b> | <b>St</b><br>Description                     | Qty | Tool<br>Lable | List<br>Picture | Description                   | Qty      |
| Lable           |               | Description<br>Bolt 2-1/8"                   | 4   |               |                 | Description<br>Allen Key (M6) | Qty<br>1 |
| Lable<br>1<br>2 | Picture       | Description<br>Bolt 2-1/8"<br>Bolt 1-1/2"    | 4   | Lable         |                 |                               |          |
| Lable           | Picture       | Description<br>Bolt 2-1/8"                   | 4   | Lable         |                 |                               |          |

26

4

Wrenche (M5)

1

2

11

Nut (M5)

Cap

6

7

0

0