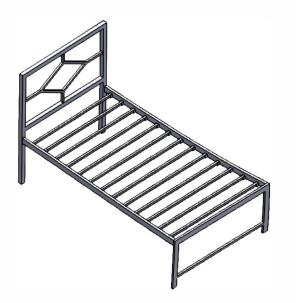

## **Component List**

| Lable           | •             | Picture                                      | )   | Des           | cription        | Qt                            | y        |
|-----------------|---------------|----------------------------------------------|-----|---------------|-----------------|-------------------------------|----------|
| Α               |               |                                              |     | Неа           | dboard          | 1                             |          |
| В               |               |                                              |     | Footboard     |                 | 1                             |          |
| С               | طور           | <u>"</u> """"""""""""""""""""""""""""""""""" |     | Rail          |                 | 2                             |          |
| D               | D             |                                              |     | Cross Bar     |                 | 13                            | 3        |
|                 | 1             |                                              |     |               |                 |                               |          |
| <u>Hardw</u>    | vare L        | ist                                          |     | Tool          | List            |                               |          |
| Hardw<br>Lable  | <b>/are L</b> | <b>St</b><br>Description                     | Qty | Tool<br>Lable | List<br>Picture | Description                   | Qty      |
| Lable           |               | Description<br>Bolt 2-1/8"                   | 4   |               |                 | Description<br>Allen Key (M6) | Qty<br>1 |
| Lable<br>1<br>2 | Picture       | Description<br>Bolt 2-1/8"<br>Bolt 1-1/2"    | 4   | Lable         |                 |                               |          |
| Lable           | Picture       | Description<br>Bolt 2-1/8"                   | 4   | Lable         |                 |                               |          |