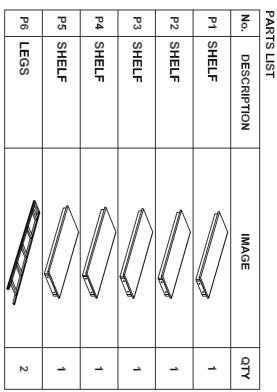

## HARDWARE LIST

| Z                |                              |       |             |
|------------------|------------------------------|-------|-------------|
| N <sub>o</sub> . | DESCRIPTION                  | IMAGE | QTY         |
| Н1               | BOLT (ø1/4" x 38mm)          |       | 20          |
| <b>H</b> 2       | SPRING WASHER (ø1/4" x 11mm) |       | 20          |
| <b>H</b> 3       | FLAT WASHER (ø1/4" x 16mm)   | 0     | 20          |
| H4               | ALLEN KEY<br>(M4×60mm)       |       | 1           |
| H5               | ANTI TIP KIT                 |       | 1 SET       |
| H6               | SCREW DRIVER                 |       | NOT PROVIDE |