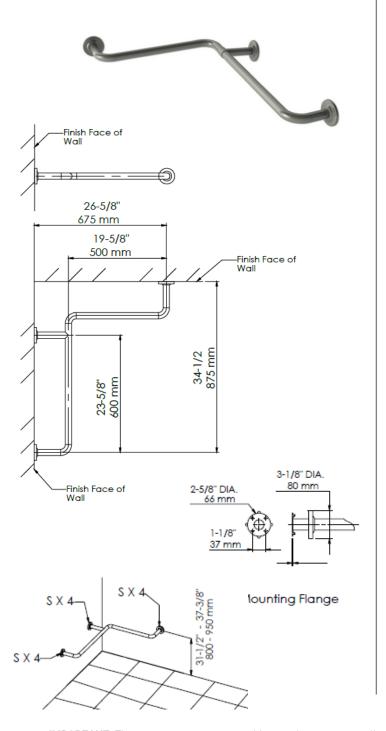

## 90° CORNER

**GRAB BAR - STAINLESS STEEL** 

### Product Codes TBPC-101-1090

#### **FEATURES**

- Wall-mounted
- 90° Corner grab bar designed to fit along 2 walls
- May be turned upside down to fit long end along desired wall
- Made of seamless grade 304 stainless steel
- Satin finish
- Hidden flange caps.
- Tig argon welded to mounting flanges