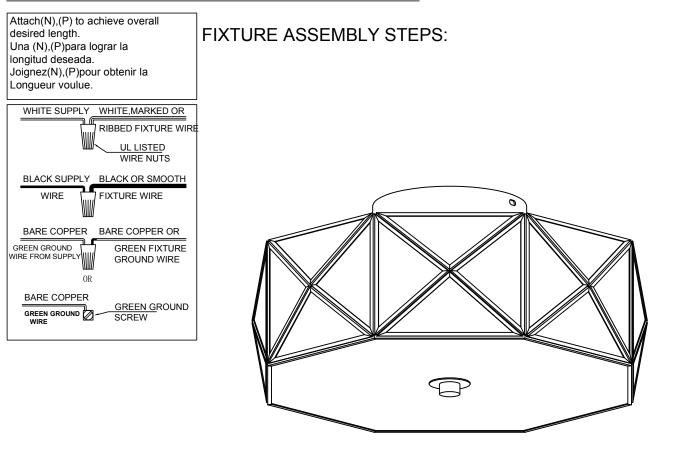

## CANOPY MOUNTING & WIRE CONNECTION ASSEMBLY STEPS:

110-120V / 60Hz E26 4\*MAX 60W TYPE A (Do not contain light bulb)

## ITEM NO.: SYBG1704-BK

- 1. AC110~120V,50~60Hz.The Max lamps power is 60W TYPE A Bulb.
- 2. Avoid to scratch the surface of lighting and the wires when install it.
- 3. Connecting the neutral wire with the white wire, the live wire with the black wire, the earth wire with the earth symbol(L-L, N-N).
- 4. Don't install it to the ceiling before it's completely dry, thesurrounding around must be ventilated and dry.
- 5. Keep away from the acid, basicity objects and gases, clean withsoft cloth, water washing is not allowed.
- 6. Be careful when you install glass lamp shade.
- 7. The lighting must be installed by professional electrician and used indoor only.
- 8. Please keep attention to cut off the power supply when installing, cleaning, and replacing bulb.