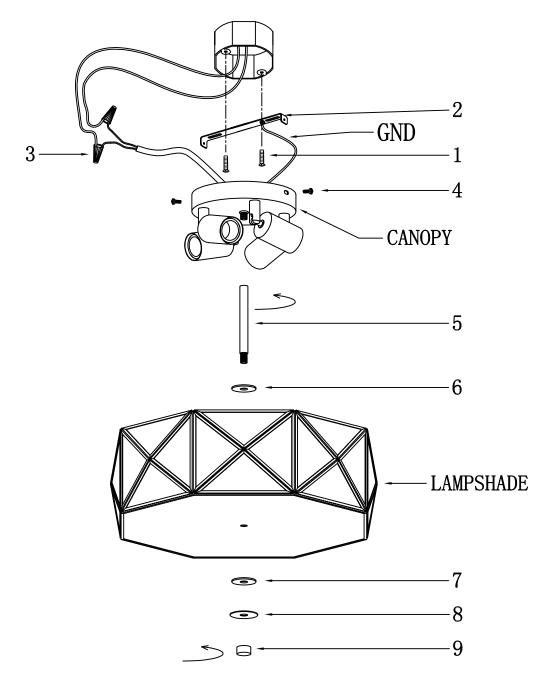

## ITEM NO.: SYBG1704-BK FIXTURE ASSEMBLY STEPS:

| 1<br>2/GND | 2 PCS                                                                                                                                                                                                                                                                                                                                                                                           |
|------------|-------------------------------------------------------------------------------------------------------------------------------------------------------------------------------------------------------------------------------------------------------------------------------------------------------------------------------------------------------------------------------------------------|
| 2/GND      |                                                                                                                                                                                                                                                                                                                                                                                                 |
|            | 1 SET                                                                                                                                                                                                                                                                                                                                                                                           |
| 3          | 2 PCS                                                                                                                                                                                                                                                                                                                                                                                           |
| 4          | 2 PCS                                                                                                                                                                                                                                                                                                                                                                                           |
| 5/6/7/8/9  | 1 SET                                                                                                                                                                                                                                                                                                                                                                                           |
| CANOPY     | 1 SET                                                                                                                                                                                                                                                                                                                                                                                           |
| LAMPSHADE  | 1 PCS                                                                                                                                                                                                                                                                                                                                                                                           |
|            |                                                                                                                                                                                                                                                                                                                                                                                                 |
|            |                                                                                                                                                                                                                                                                                                                                                                                                 |
|            |                                                                                                                                                                                                                                                                                                                                                                                                 |
|            | ▲   4     ▲   5/6/7/8/9     ▲   ▲     ▲   ▲     ▲   ▲     ▲   ▲     ▲   ▲     ▲   ▲     ▲   ▲     ▲   ▲     ▲   ▲     ▲   ▲     ▲   ▲     ▲   ▲     ▲   ▲     ▲   ▲     ▲   ▲     ▲   ▲     ▲   ▲     ▲   ▲     ▲   ▲     ▲   ▲     ▲   ▲     ▲   ▲     ▲   ▲     ▲   ▲     ▲   ▲     ▲   ▲     ▲   ▲     ▲   ▲     ▲   ▲     ▲   ▲     ▲   ▲     ▲   ▲     ▲   ▲     ▲   ▲     ▲   ▲     ▲   ▲ |

## CANOPY MOUNTING & WIRE CONNECTION ASSEMBLY STEPS:

110-120V / 60Hz E26 4\*MAX 60W TYPE A (Do not contain light bulb)