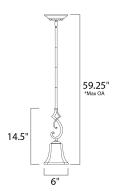

\*max overall height

### **MEASUREMENTS**

**DIMENSION** : 6" L x 6" W x 14.5" H

: 59.25" OAH MAX OAH HANGING WEIGHT : 3.52 lb