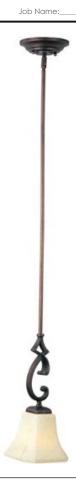

# **PRODUCT DESCRIPTION**

Tapered metal ribbons forged into a flowing form and finished in a heavy textured Rustic Burnished finish. The beveled soft square Frost Lichen shades enhance this bold and masculine look.

#### **GLASS**

Frost Lichen FL

#### MATERIAL

Steel