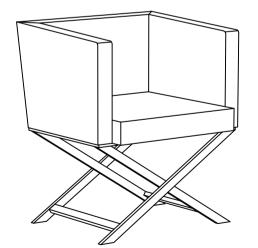

## Part List and Hardware List

|    | S | A | \F | A | V | 1 | E | Н |
|----|---|---|----|---|---|---|---|---|
| Εl |   |   |    |   |   |   |   |   |

Model# FOX2033

Product Dimensions:24-1/2"WX23"DX29-1/4"H

| PIECE | DESCRIPTION | PICTURE        | QUANTITY |
|-------|-------------|----------------|----------|
| А     | Seat        |                | 1X       |
| В     | Back        |                | 1X       |
| H1    | Flat washer | ©<br>Ø16-Ø6    | 4X       |
| H2    | Bolt        | هست<br>M6*12mm | 4X       |
| НЗ    | Allen key   | M4             | 1X       |