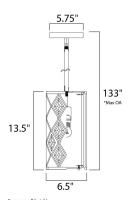

## **MEASUREMENTS**

DIMENSION : 6.5" W x 13.5" H MAX OAH : 133" OAH CANOPY : 5" W x 1" H x 5" L

HANGING WEIGHT : 6.6 lb