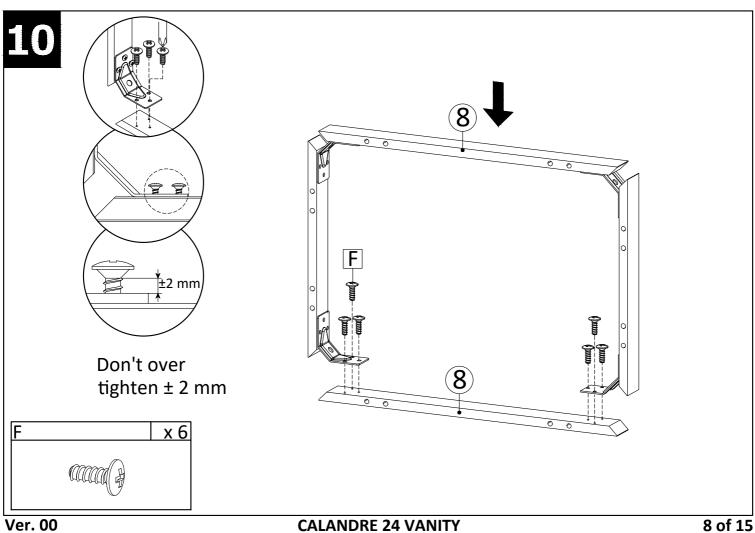

aning should be done with a soft lint free cotton cloth dampened with water or furniture polish. On highly used surfaces we recommend applying a quality paste wax which should be used on a reguler basis to provide additional protection from scratches and spills. How often you apply the wax depends on how much wear the furniture receives.

#### NOTICE & IMPORTANT SAFETY INSTRUCTIONS

Please make sure that you have all parts indicated before you begin assembly of this item

- \* This item should be assembled on a soft surface to prevent scratching the finish during assembly.
- \* This item may require periodic tightening.
- \* If there are any questions relating to defects, missing parts, assembly issues, replacements, etc, please send a detailed email to cs@jonathany.com





















## 11





### **12**











Apply a thin bead of silicone compound around the vanity base and set the vanity top carefully in place. Remove any excess silicone compound with a wet rag