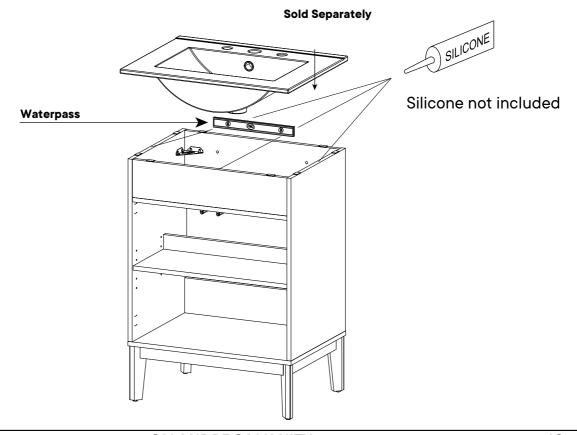

### **12**

Apply a thin bead of silicone compound around the vanity base and set the vanity top carefully in place. Remove any excess silicone compound with a wet rag