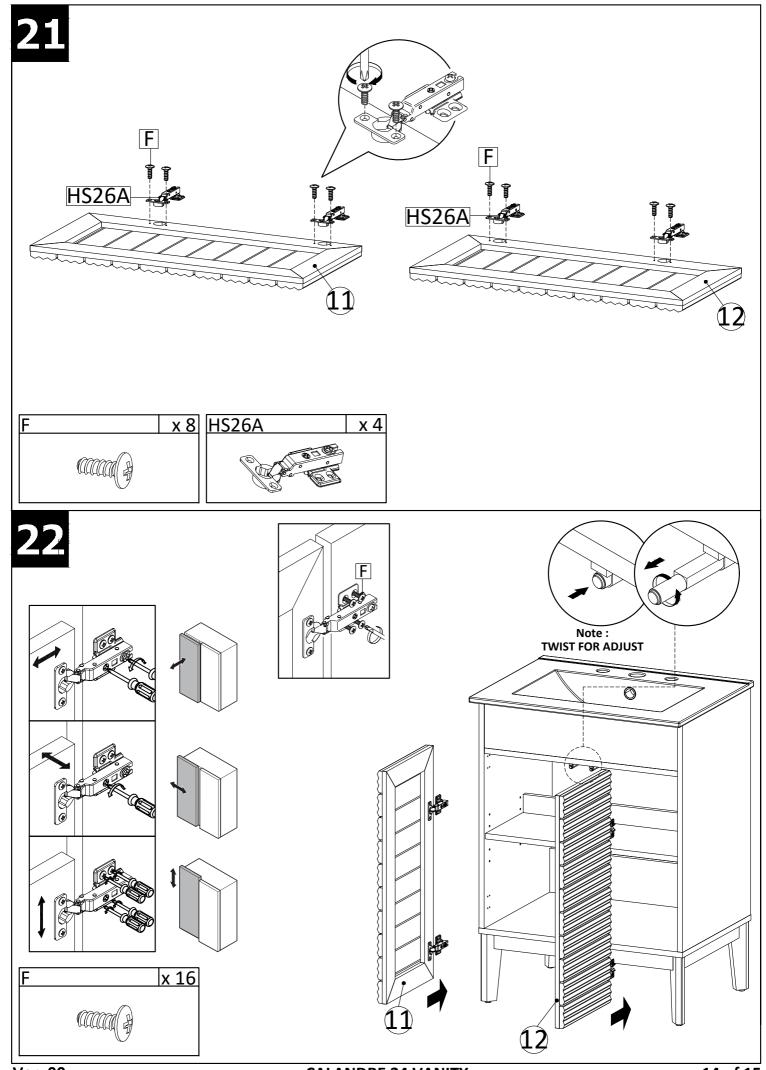

er basis to provide additional protection from scratches and spills. How often you apply the wax depends on how much wear the furniture receives.

#### NOTICE & IMPORTANT SAFETY INSTRUCTIONS

Please make sure that you have all parts indicated before you begin assembly of this item

- \* This item should be assembled on a soft surface to prevent scratching the finish during assembly.
- \* This item may require periodic tightening.
- \* If there are any questions relating to defects, missing parts, assembly issues, replacements, etc, please send a detailed email to cs@jonathany.com





















## 11





### **12**











Apply a thin bead of silicone compound around the vanity base and set the vanity top carefully in place. Remove any excess silicone compound with a wet rag