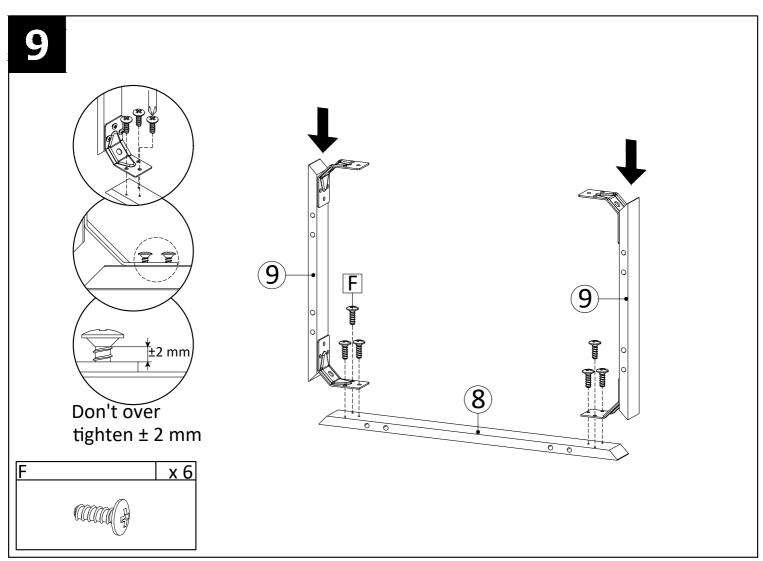

leaning should be done with a soft lint free cotton cloth dampened with water or furniture polish. On highly used surfaces we recommend applying a quality paste wax which should be used on a reguler basis to provide additional protection from scratches and spills. How often you apply the wax depends on how much wear the furniture receives.

#### NOTICE & IMPORTANT SAFETY INSTRUCTIONS

Please make sure that you have all parts indicated before you begin assembly of this item

- \* This item should be assembled on a soft surface to prevent scratching the finish during assembly.
- \* This item may require periodic tightening.
- \* If there are any questions relating to defects, missing parts, assembly issues, replacements, etc, please send a detailed email to cs@jonathany.com





















## 11





### **12**











Apply a thin bead of silicone compound around the vanity base and set the vanity top carefully in place. Remove any excess silicone compound with a wet rag