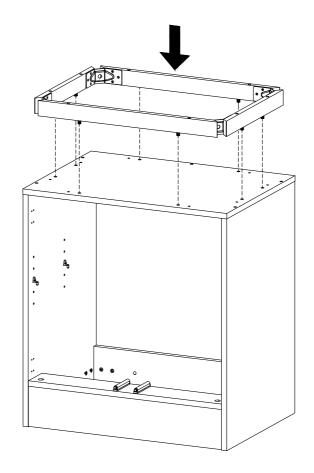

### **12**

Apply a thin bead of silicone compound around the vanity base and set the vanity top carefully in place. Remove any excess silicone compound with a wet rag