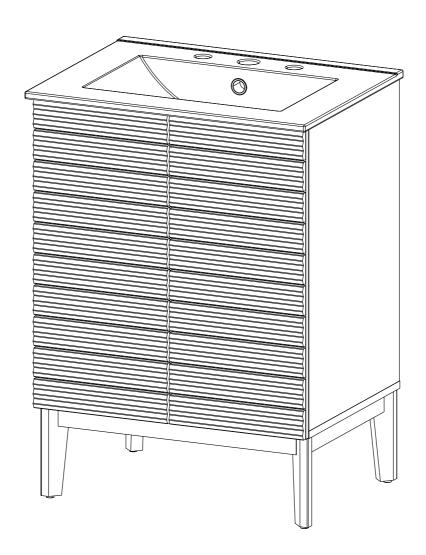

# JONATHAN Y

Model# VAN1005

Product Dimensions: 23"Wx18"Dx33"H

WEIGHT CAPACITY: 33 LBS

SHELF LOAD CAPACITY: 18 LBS Warning: Do not stand on Vanity. Warning: Do not over torque bolts.