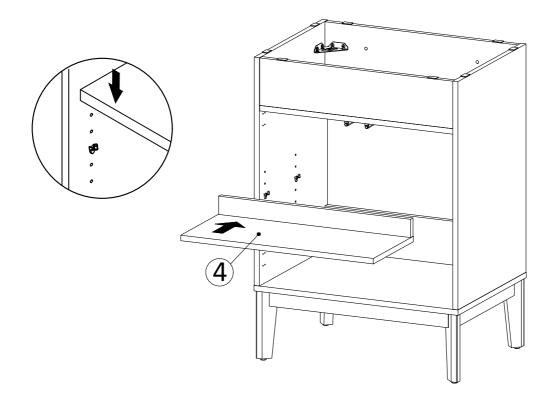

lint free cotton cloth dampened with water or furniture polish. On highly used surfaces we recommend applying a quality paste wax which should be used on a reguler basis to provide additional protection from scratches and spills. How often you apply the wax depends on how much wear the furniture receives.

#### NOTICE & IMPORTANT SAFETY INSTRUCTIONS

Please make sure that you have all parts indicated before you begin assembly of this item

- \* This item should be assembled on a soft surface to prevent scratching the finish during assembly.
- \* This item may require periodic tightening.
- \* If there are any questions relating to defects, missing parts, assembly issues, replacements, etc, please send a detailed email to cs@jonathany.com





















## 11





### **12**











Apply a thin bead of silicone compound around the vanity base and set the vanity top carefully in place. Remove any excess silicone compound with a wet rag