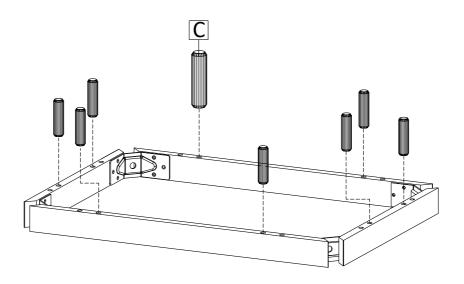

uld be done with a soft lint free cotton cloth dampened with water or furniture polish. On highly used surfaces we recommend applying a quality paste wax which should be used on a reguler basis to provide additional protection from scratches and spills. How often you apply the wax depends on how much wear the furniture receives.

#### NOTICE & IMPORTANT SAFETY INSTRUCTIONS

Please make sure that you have all parts indicated before you begin assembly of this item

- \* This item should be assembled on a soft surface to prevent scratching the finish during assembly.
- \* This item may require periodic tightening.
- \* If there are any questions relating to defects, missing parts, assembly issues, replacements, etc, please send a detailed email to cs@jonathany.com





















## 11





### **12**











Apply a thin bead of silicone compound around the vanity base and set the vanity top carefully in place. Remove any excess silicone compound with a wet rag