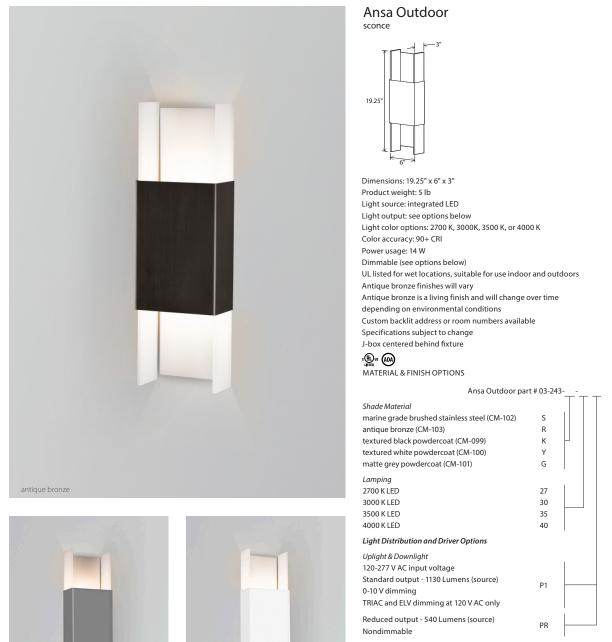

marine grade brushed stainless steel (CM-102)

antique bronze (CM-103)

textured white powder-coat (CM-100)

matte grey powdercoat (CM-101)

Cerno's Ansa Outdoor sconce is an existing design that we modified to withstand the elements. The materials and components were meticulously designed and engineered to comply and pass UL's wet location requirements.