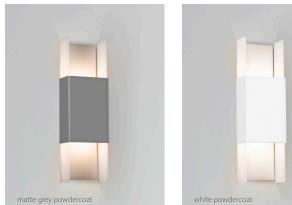

marine grade brushed stainless steel (CM-102)

antique bronze (CM-103)

textured white powder-coat (CM-100)

matte grey powdercoat (CM-101)

Cerno's Ansa Outdoor sconce is an existing design that we modified to withstand the elements. The materials and components were meticulously designed and engineered to comply and pass UL's wet location requirements.