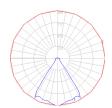

## Light distribution =

Direct

Red = Max Cd. Through Vertical plane
Blue = Max Cd. Through Horizontal plane