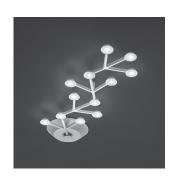

#### Collection =

Design

#### Colors & Finishes —

| <br>White |
|-----------|

# Materials =

- Structure in painted aluminum
- Each LED is fitted with a methacrylate lens and satin finish methacrylate lens-holder