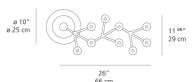

----------------|
| Light output ratio                 | 60.76lm/W                        |
| Power consumption                  | 21W                              |
| Led type                           | 20W C.O.B.*                      |
| CCT (Correlated Color Temperature) | 3000K                            |
| CRI (Color Rendering Index)        | >80                              |
| Life expectancy                    | 50000Hrs                         |
| Control type                       | Dimmable 2-Wire**                |
| Input Voltage                      | 120-277V                         |
| Driver                             | GE LIGHTECH - 1 x GELD36DMV700PU |

<sup>\*\*</sup>Reverse phase

#### Features & Accessories =

• Custom applications available

#### Dimensions —





## Light distribution =

Direct



Red = Max Cd. Through Vertical plane
Blue = Max Cd. Through Horizontal plane

# Packaging =

1 Box

1 x 31-3/8" x 16-13/16" x 5-5/8" / 7.05 lbs - 79.5 cm x 42.5 cm x 14 cm / 3.2 kg

## Luminaire weight —

2.84 lbs / 1.29 kg

# Warranty

5 year limited warranty