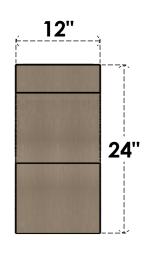

## **FRONT PROFILE**

#### ITEM NUMBER: CORU12X24X24GARRCPR

12"W X 24"D X 24"H SERIES 1 CLASSIC GARNER ROUGH CEDAR TIMBERTHANE FAUX WOOD CORBEL, PRIMED