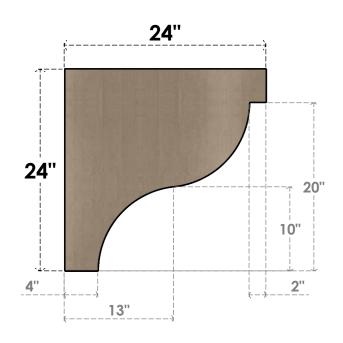

### SIDE PROFILE

#### ITEM NUMBER: CORU12X24X24GARRCPR

12"W X 24"D X 24"H SERIES 1 CLASSIC GARNER ROUGH CEDAR TIMBERTHANE FAUX WOOD CORBEL, PRIMED