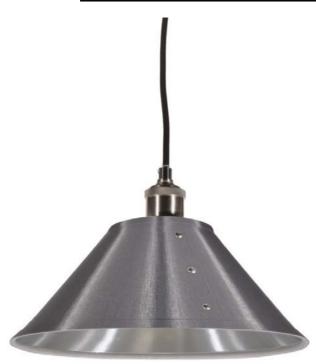

## FAY-121P-SV - 1LT Empire Shade Pendant, SV

1 Light Pendant, Empire Shade with Chrome Rivets, Satin Chrome Finish, Platinum on Silver Fabric

| Height<br>Width/Length<br>Depth<br>Weight                                                | 8<br>12<br>12<br>4                  | No. of Bulbs<br>LED Compatible<br>Total Wattage                 | 1<br>Yes<br>60W                                                |
|------------------------------------------------------------------------------------------|-------------------------------------|-----------------------------------------------------------------|----------------------------------------------------------------|
| Body Material<br>Finish/Color<br>Type of Finish                                          | Fabric<br>Platinum/Silver<br>Fabric | Second Material<br>Second Finish/Color<br>Second Type of Finish | Metal<br>Satin Chrome<br>Electroplated                         |
| Bulb 1 Amount Bulb 1 Base Type Bulb 1 Max Watt. Bulb 1 Included Bulb 1 Lumens Bulb 1 CRI | 1<br>E26<br>60W<br>No               | Rated For<br>Voltage<br>Approval<br>Warranty<br>Instal Position | Dry Location<br>120V<br>cUL or equivalent<br>1 Year<br>Ceiling |