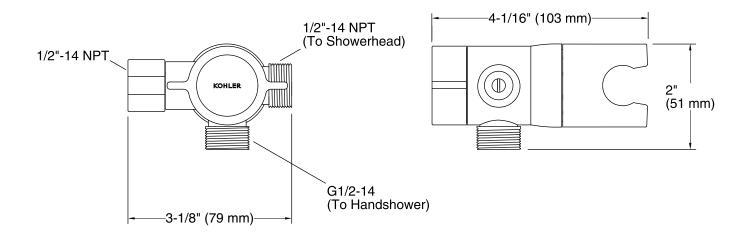

at one time.
- Easily mounts on the end of your showerarm and fits most standard handshower hoses, handshowers, and showerheads.
- Includes flow restrictor that limits water flow to 2.5 gpm (gallons per minute) when one or both showering components are running.



KOHLER finishes resist corrosion and tarnishing.



### Codes/Standards

ASME A112.18.1/CSA B125.1

# **KOHLER® Faucet Lifetime Limited Warranty**

See website for detailed warranty information.

#### **Available Colors/Finishes**

Color tiles intended for reference only.

| Color | Code | Description             |
|-------|------|-------------------------|
|       | CP   | Polished Chrome         |
|       | BN   | Vibrant® Brushed Nickel |
|       | 2BZ  | Oil-Rubbed Bronze       |





## Awaken® Shower Arm Diverter K-98770



#### **Technical Information**

All product dimensions are nominal.

#### **Notes**

Install this product according to the installation guide.