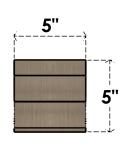

## **FRONT PROFILE**

## ITEM NUMBER: CORU05X10X05VANRCPR

5"W X 10"D X 5"H SERIES 3 WIDE VAN BUREN ROUGH CEDAR TIMBERTHANE FAUX WOOD CORBEL, PRIMED