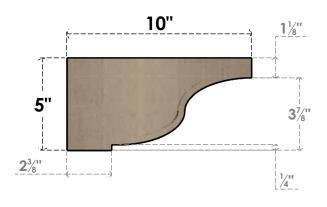

## **SIDE PROFILE**

## ITEM NUMBER: CORU05X10X05VANRCPR

5"W X 10"D X 5"H SERIES 3 WIDE VAN BUREN ROUGH CEDAR TIMBERTHANE FAUX WOOD CORBEL, PRIMED