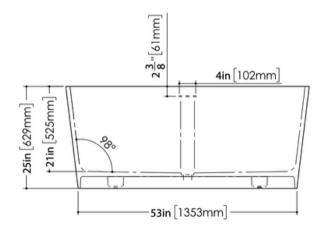

## **TECHNICAL DETAILS**

• Width: 59.25"

• Length: 30"

• **Height:** 24.75"

• Weight: 201 lbs / 91 kg

BOV 04-59 59-1/4" x 30" x 24-3/4"

WETSTYLE cannot be held responsible for any technical errors and reserves the right to make revisions without notice. Approximate measurement. The manufacturer accepts 1/4" (6.35mm) variance.