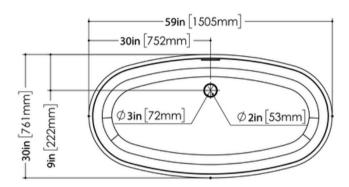

## **TECHNICAL DETAILS**

• Width: 59.25"

• Length: 30"

• **Height:** 24.75"

• Weight: 201 lbs / 91 kg

BOV 04-59 59-1/4" x 30" x 24-3/4"

WETSTYLE cannot be held responsible for any technical errors and reserves the right to make revisions without notice. Approximate measurement. The manufacturer accepts 1/4" (6.35mm) variance.