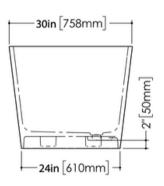

## **TECHNICAL DETAILS**

• Width: 59.25"

• Length: 30"

• **Height:** 24.75"

• Weight: 201 lbs / 91 kg

BOV 04-59 59-1/4" x 30" x 24-3/4"

WETSTYLE cannot be held responsible for any technical errors and reserves the right to make revisions without notice. Approximate measurement. The manufacturer accepts 1/4" (6.35mm) variance.