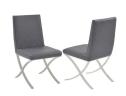

The LOFT dining chair in dark gray pu-leather with stainless steel base by Casabianca Home features clean, modern lines adding a sophisticated look and edge to any room.

Our LOFT dining chair is constructed using top commercial grade materials with stainless steel, pu - polyurethane, mdf exceptional quality that are made to last.