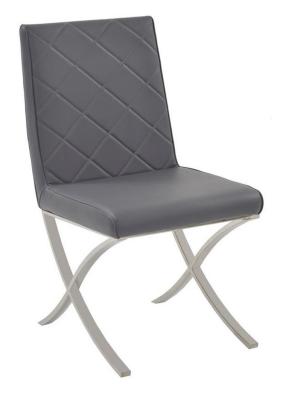

The LOFT dining chair in dark gray pu-leather with stainless steel base by Casabianca Home features clean, modern lines adding a sophisticated look and edge to any room.

Our LOFT dining chair is constructed using top commercial grade materials with stainless steel, pu - polyurethane, mdf exceptional quality that are made to last.