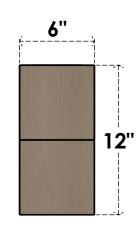

## ITEM NUMBER: CORU06X36X12CHPRCPR

6"W X 36"D X 12"H SERIES 3 THIN CHAPEL HILL ROUGH CEDAR TIMBERTHANE FAUX WOOD CORBEL, PRIMED

## SIDE PROFILE