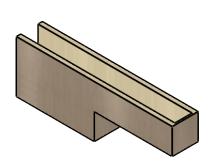

## ITEM NUMBER: CORU06X36X12CHPRCPR

6"W X 36"D X 12"H SERIES 3 THIN CHAPEL HILL ROUGH CEDAR TIMBERTHANE FAUX WOOD CORBEL, PRIMED

## **ISOMETRIC**

**EKENA MILLWORK** 2300 WEST MAIN ST. CLARKSVILLE, TX 75426 TOLL FREE: 866-607-0453 WWW.EKENAMILLWORK.COM

GENERATED DATE: 01/27/2023

- 1. INSTALLATION TO BE COMPLETED IN ACCORDANCE WITH MANUFACTURER'S SPECIFICATIONS.