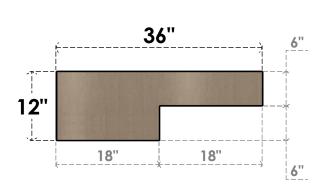

## ITEM NUMBER: CORU06X36X12CHPRCPR

6"W X 36"D X 12"H SERIES 3 THIN CHAPEL HILL ROUGH CEDAR TIMBERTHANE FAUX WOOD CORBEL, PRIMED

## **FRONT PROFILE**