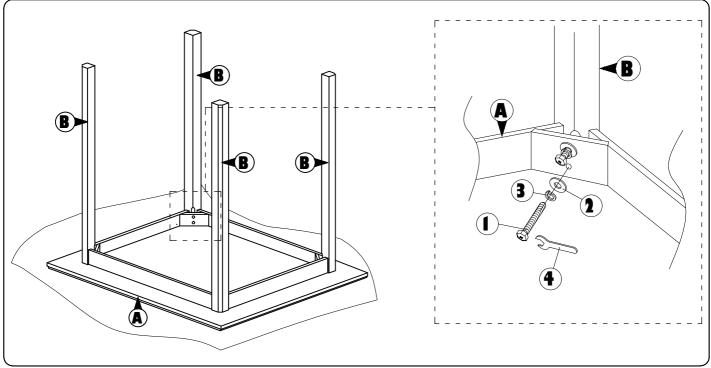

# ASSEMBLY INSTRUCTION

### 900 x 900MM

Read this instruction carefully. Remove all wrapping material, staples and straps from the carton. See hardware and furniture part list For guidance. Be sure you have all wooden furniture parts on a clean and flat soft surface, such as a carpet or rug, to prevent from being scratched. Follow the figure to start assembling.

#### CAUTION:

- 1. Do not FULLY TIGHTEN the nut or screw until all is ready to assemble.
- 2. Do not OVER TIGHTEN the nut or screw to avoid causing damage to the thread.
- 3. Keep all hardware part out of reach of children at all times.

| 1 | NO | PART LIST | QTY   |
|---|----|-----------|-------|
|   | Α  | TABLE TOP | 1 PC  |
|   | В  | TABLE LEG | 4 PCS |

| NO | DESRIPTION                   |                 | QTY   |
|----|------------------------------|-----------------|-------|
| 1  | HEX.COM SCREW 5 / 16" X 80MM | <b>COMPANIE</b> | 8 PCS |
| 2  | FLAT WASHER 5 / 16"          | 0               | 8 PCS |
| 3  | SPRING WASHER 5 / 16"        | 0               | 8 PCS |
| 4  | SPANNER 12.8                 | £               | 1 PC  |