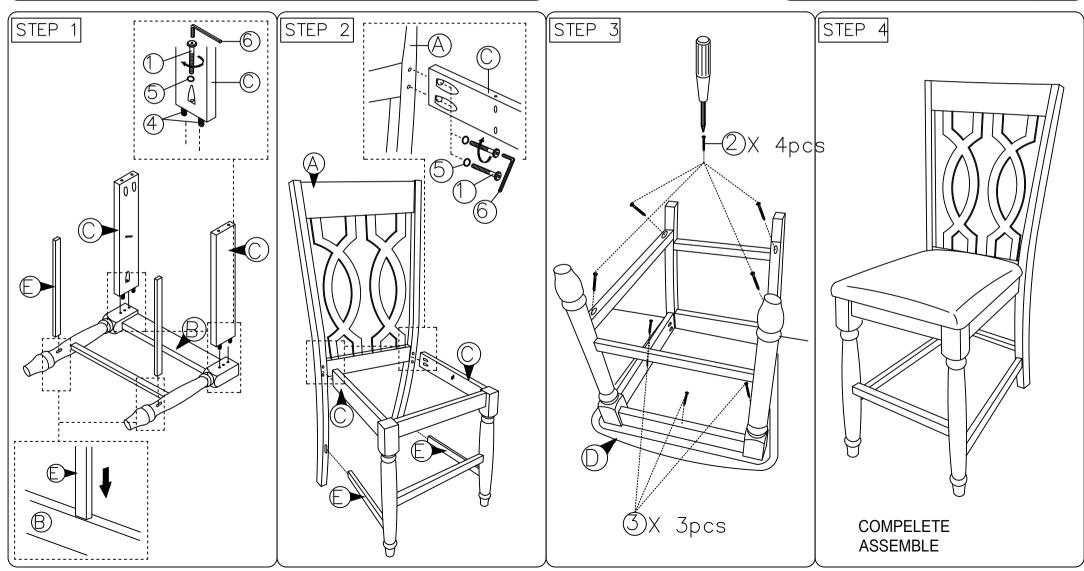

## **ASSEMBLY INSTRUCTION**

Read this instruction carefully. Remove all wrapping material, staples and straps from the carton. See hardware and furniture part list

For guidance. Be sure you have all wooden furniture parts on a clean and flat soft surface, such as a carpet or rug, to prevent from being scratched. Follow the figure to start assembling.

#### CAUTION:

- 1. Do not FULLY TIGHTEN the nut or screw untill all is ready to assemble.
- 2. Do not OVER TIGHTEN the nut or screw to avoid causing damages to the thread.
- 3. Keep all hardware part out reach of children.

| NO | PART LIST    | QTY   |
|----|--------------|-------|
| Α  | BACK REST    | 1 PC  |
| В  | FRONT LEG    | 1 PC  |
| С  | SIDE RAIL    | 2 PCS |
| D  | CUSHION SEAT | 1 PC  |
| E  | SRETCHER     | 2 PCS |

| NO | DESRIPTION           |            | QTY   |
|----|----------------------|------------|-------|
| 1  | JCBC SCREW M6 X 50MM | 0          | 6 PCS |
| 2  | CSK SCREW M4 x 38MM  | O. THOMAS  | 4 PCS |
| 3  | CSK SCREW M4 x 30MM  | O TOTAL DE | 3 PCS |
| 4  | WOOD DOWEL Ø8 x 30MM |            | 4 PCS |
| 5  | SPRNG WASHER M6      | 0          | 6 PCS |
| 6  | M4 ALLEN KEY         | <u> </u>   | 1 PC  |