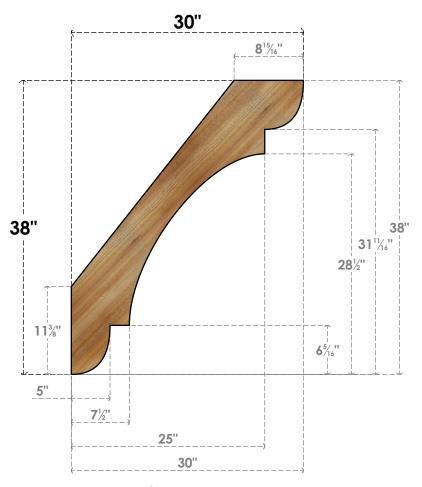

## BRC04X30X38OLY00RWR

4"W X 30"D X 38"H OLYMPIC ROUGH SAWN BRACE, WESTERN RED CEDAR

SIDE

**FRONT** 

**EKENA MILLWORK** 2300 WEST MAIN ST. CLARKSVILLE, TX 75426 TOLL FREE: 866-607-0453 WWW.EKENAMILLWORK.COM