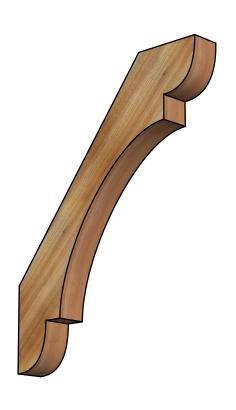

## BRC04X30X38OLY00RWR

4"W X 30"D X 38"H OLYMPIC ROUGH SAWN BRACE, WESTERN RED CEDAR

SIDE

**FRONT** 

**EKENA MILLWORK** 2300 WEST MAIN ST. CLARKSVILLE, TX 75426 TOLL FREE: 866-607-0453 WWW.EKENAMILLWORK.COM