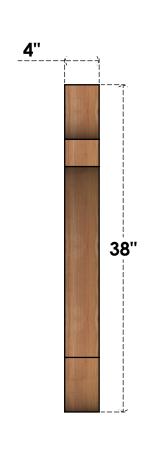

## BRC04X30X38OLY00RWR

4"W X 30"D X 38"H OLYMPIC ROUGH SAWN BRACE, WESTERN RED CEDAR

SIDE

**FRONT** 

**EKENA MILLWORK** 2300 WEST MAIN ST. CLARKSVILLE, TX 75426 TOLL FREE: 866-607-0453 WWW.EKENAMILLWORK.COM