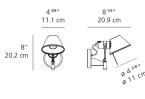

|
|                   |                                                     | Ballast           | N/A                     |
|                   |                                                     |                   |                         |
| Colors & Finishes |                                                     |                   |                         |
| Aluminum          |                                                     |                   |                         |

#### Materials =

- Wall support in polished aluminum
- Diffuser in aluminum

#### Features & Accessories =

• Fully adjustable, rotatable and tiltable diffuser

• Mounting plate conceals hardware

• Wall mounting to standard (4in) electrical junction box centered on canopy of fixture

#### Dimensions -



#### Light distribution —

Direct



Red = Max Cd. Through Vertical plane Blue = Max Cd. Through Horizontal plane Luminaire weight

### Warranty

5 year Limited warranty



We reserve the right to change specifications of our products. For the latest product information please visit www.artemide.net



## Packaging =

1 x 10-5/16" x 7-15/16" x 18-9/16" / 1.76 lbs - 26 cm x 20 cm x 47 cm / .8 kg