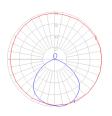

#### Light distribution —

Direct

Red = Max Cd. Through Vertical plane Blue = Max Cd. Through Horizontal plane Luminaire weight