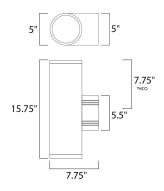

ght from center of outlet to the top of the fixture

#### **MEASUREMENTS**

: 5" W x 15.75" H x 7.75" Ext DIMENSION **BACK PLATE** : 5" W x 5.5" H x 7.75" HCO

HANGING WEIGHT : 5.5 lb

LAMPING

INPUT VOLTAGE :120V

**BULB** : 2 x 75W Incandescent E26 Medium , 150W Total