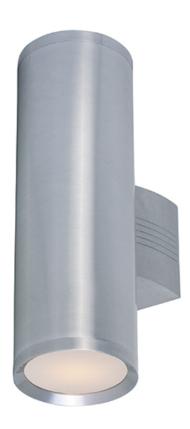

#### **PRODUCT DESCRIPTION**

Indirect exterior lighting not only provides illumination where you want it but also highlights the building structure for a beautiful architectural effect. Our collection of up and down lighting fixtures are available in both Architectural Bronze and Brushed Aluminum. They are also available in both Incandescent and LED. The fixtures are sealed with screw lenses that are water tight and allows, for the use of standard light bulbs.

**BULB INCLUDED** : (Not Included)

DIMMABLE : Yes LIGHTING\_DIRECTION: Up/Down