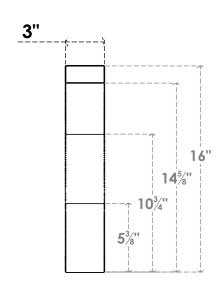

## ITEM NUMBER: BRCURO030X12000X16000FSTRCPR

3"W X 12"D X 16"H FUNSTON ROUGH CEDAR WOODGRAIN OPEN TIMBERTHANE BRACE, PRIMED TAN

**SIDE PROFILE** 

**FRONT PROFILE** 

**ISOMETRIC** 

**EKENA MILLWORK** 2300 WEST MAIN ST. CLARKSVILLE, TX 75426 TOLL FREE: 866-607-0453 WWW.EKENAMILLWORK.COM