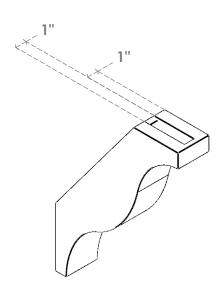

## ITEM NUMBER: BRCURO030X12000X16000FSTRCPR

3"W X 12"D X 16"H FUNSTON ROUGH CEDAR WOODGRAIN OPEN TIMBERTHANE BRACE, PRIMED TAN

**SIDE PROFILE** 

**FRONT PROFILE** 

**ISOMETRIC** 

**EKENA MILLWORK** 2300 WEST MAIN ST. CLARKSVILLE, TX 75426 TOLL FREE: 866-607-0453 WWW.EKENAMILLWORK.COM