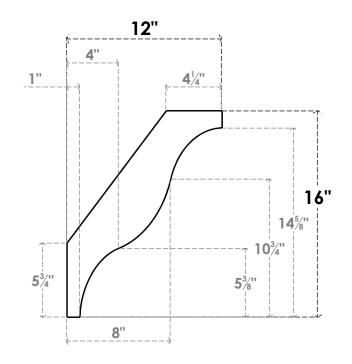

## ITEM NUMBER: BRCURO030X12000X16000FSTRCPR

3"W X 12"D X 16"H FUNSTON ROUGH CEDAR WOODGRAIN OPEN TIMBERTHANE BRACE, PRIMED TAN

**SIDE PROFILE** 

**FRONT PROFILE** 

**ISOMETRIC** 

**EKENA MILLWORK** 2300 WEST MAIN ST. CLARKSVILLE, TX 75426 TOLL FREE: 866-607-0453 WWW.EKENAMILLWORK.COM