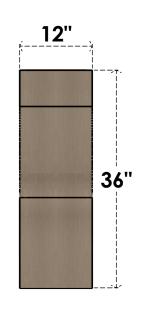

### ITEM NUMBER: CORU12X24X36GARRCPR

12"W X 24"D X 36"H SERIES 2 CLASSIC GARNER ROUGH CEDAR TIMBERTHANE FAUX WOOD CORBEL, PRIMED

## **FRONT PROFILE**