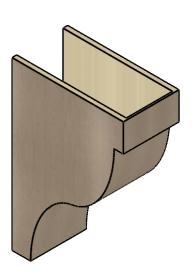

### ITEM NUMBER: CORU12X24X36GARRCPR

12"W X 24"D X 36"H SERIES 2 CLASSIC GARNER ROUGH CEDAR TIMBERTHANE FAUX WOOD CORBEL, PRIMED

# **ISOMETRIC**

**EKENA MILLWORK** 2300 WEST MAIN ST. CLARKSVILLE, TX 75426 TOLL FREE: 866-607-0453 WWW.EKENAMILLWORK.COM

GENERATED DATE: 01/27/2023

- 1. INSTALLATION TO BE COMPLETED IN ACCORDANCE WITH MANUFACTURER'S SPECIFICATIONS.