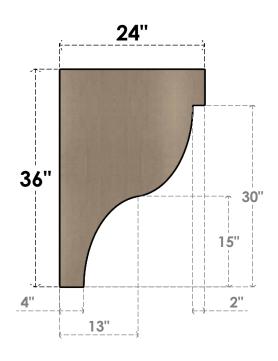

### ITEM NUMBER: CORU12X24X36GARRCPR

12"W X 24"D X 36"H SERIES 2 CLASSIC GARNER ROUGH CEDAR TIMBERTHANE FAUX WOOD CORBEL, PRIMED

## SIDE PROFILE