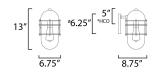

## **MEASUREMENTS**

: 6.75" W x 13" H x 8.75" Ext DIMENSION : 6.75" W x 6.75" H x 5" HCO **BACK PLATE** 

HANGING WEIGHT : 5.5 lb

LAMPING

INPUT VOLTAGE :120V

**BULB** : 1 x 60W Incandescent E26 Medium, 60W Total

**BULB INCLUDED** : (Not Included)

DIMMABLE : Yes LIGHTING\_DIRECTION: Down

\*height from center of outlet to the top of the fixture