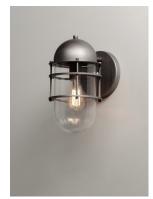

## PRODUCT DESCRIPTION

The nautically inspired Seaside collection plays off circular elements with a dome shaped hood multiple flat rings and a circular back plate. An elongated ovular Clear glass shade twist locks onto the fixture for convenient maintenance. Available in Black or Weathered Zinc, this collection is perfect for both industrial and nautical environments. Pair with Edison filament bulbs to complete the look.

## **FINISHES OPTION**

Weathered Zinc

# **GLASS**

Clear CL

### MATERIAL

Aluminum, Glass