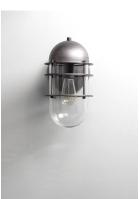

## PRODUCT DESCRIPTION

The nautically inspired Seaside collection plays off circular elements with a dome shaped hood multiple flat rings and a circular back plate. An elongated ovular Clear glass shade twist locks onto the fixture for convenient maintenance. Available in Black or Weathered Zinc, this collection is perfect for both industrial and nautical environments. Pair with Edison filament bulbs to complete the look.

## **FINISHES OPTION**

Weathered Zinc

# **GLASS**

Clear CL

### MATERIAL

Aluminum, Glass