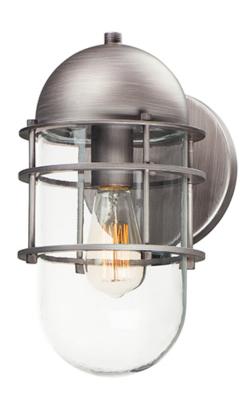

## PRODUCT DESCRIPTION

The nautically inspired Seaside collection plays off circular elements with a dome shaped hood multiple flat rings and a circular back plate. An elongated ovular Clear glass shade twist locks onto the fixture for convenient maintenance. Available in Black or Weathered Zinc, this collection is perfect for both industrial and nautical environments. Pair with Edison filament bulbs to complete the look.

## **FINISHES OPTION**

Weathered Zinc

# **GLASS**

Clear CL

### MATERIAL

Aluminum, Glass