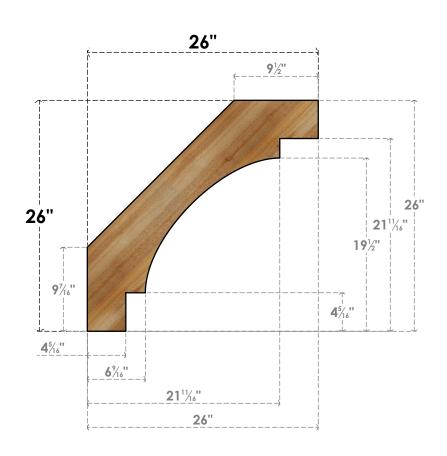

## BRC06X26X26MRC00RWR

6"W X 26"D X 26"H MERCED ROUGH SAWN BRACE, WESTERN RED CEDAR

SIDE