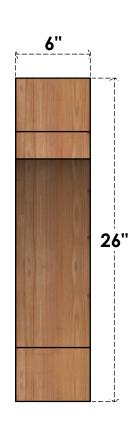

## BRC06X26X26MRC00RWR

6"W X 26"D X 26"H MERCED ROUGH SAWN BRACE, WESTERN RED CEDAR

SIDE

## **FRONT**

**EKENA MILLWORK** 2300 WEST MAIN ST. CLARKSVILLE, TX 75426 TOLL FREE: 866-607-0453 WWW.EKENAMILLWORK.COM