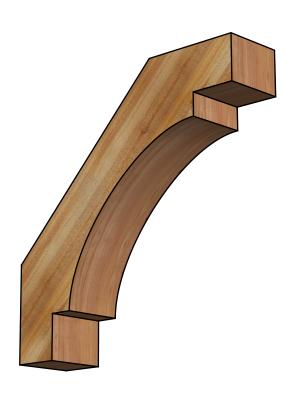

## BRC06X26X26MRC00RWR

6"W X 26"D X 26"H MERCED ROUGH SAWN BRACE, WESTERN RED CEDAR

SIDE