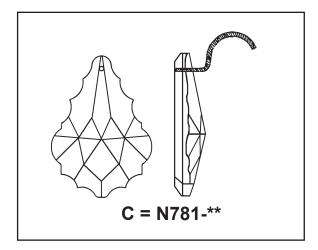

## Installation of Crystal "C" and "D"

Position the crystal above the "Y" bracket so that the end of the hook enters the long slot, gently push toward the center of the fixture and raise the crystal making sure that the end of the hook comes up through the short slot, in line with the long slot.

With the hook in the bracket, as shown, pivot the crystal downwards so that the hook rests in the end of the long slot.

PAGE 3

You will need 8 - B10 25 Watts Recommended 40 Watts Max

Install bulbs and be sure to test fixture BEFORE trimming.

**9** Hook the bottom of Chains "E" into the washer. Close bottom hook after inserting into lexan washer.

**10** Hook Crystal "G" into the "plain" bracket of ring 1. See diagram 2 on page 6.

**11** Hook small Crystal "C" into every second "Y" bracket of ring 1. See diagram 3 on page 6.