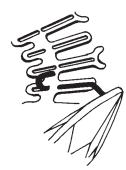

**7** Screw finial assembly onto bottom of chandelier. Hook Crystal Chain "E" (large crystal towards top) into the ring 2. Allow bottom of chain to hang freely.

**8** Hook Crystal "F" into the washer on the finial assembly. See diagram #1 for detailed instructions.