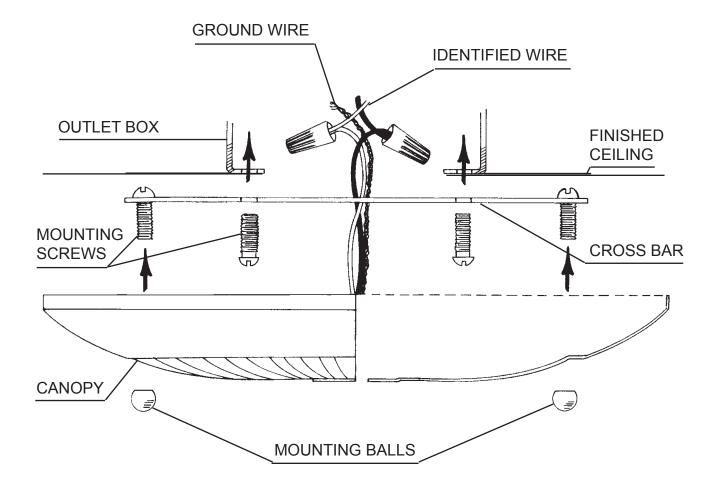

**2** Attach crossbar to outlet box.

**3** Again, make sure that power to the outlet box is disconnected. Attach stem wires to power wires in outlet box. Fixture MUST be properly grounded.

4 Attach canopy to ceiling with mounting balls, thereby retaining complete fixture against ceiling.

**5** Screw bulbs into all sockets. Test power to insure proper wiring before hanging trim from fixture.