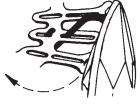

## Installation of Crystal "G"

Position the crystal above the "plain" bracket so that the end of the hook enters the slot, gently push toward the center of the fixture and raise the crystal making sure that the end of the hook comes up through the inner slot, in line with the outer slot.

With the hook in the bracket, as shown, pivot the crystal downwards so that the hook rests in the end of the outer slot.