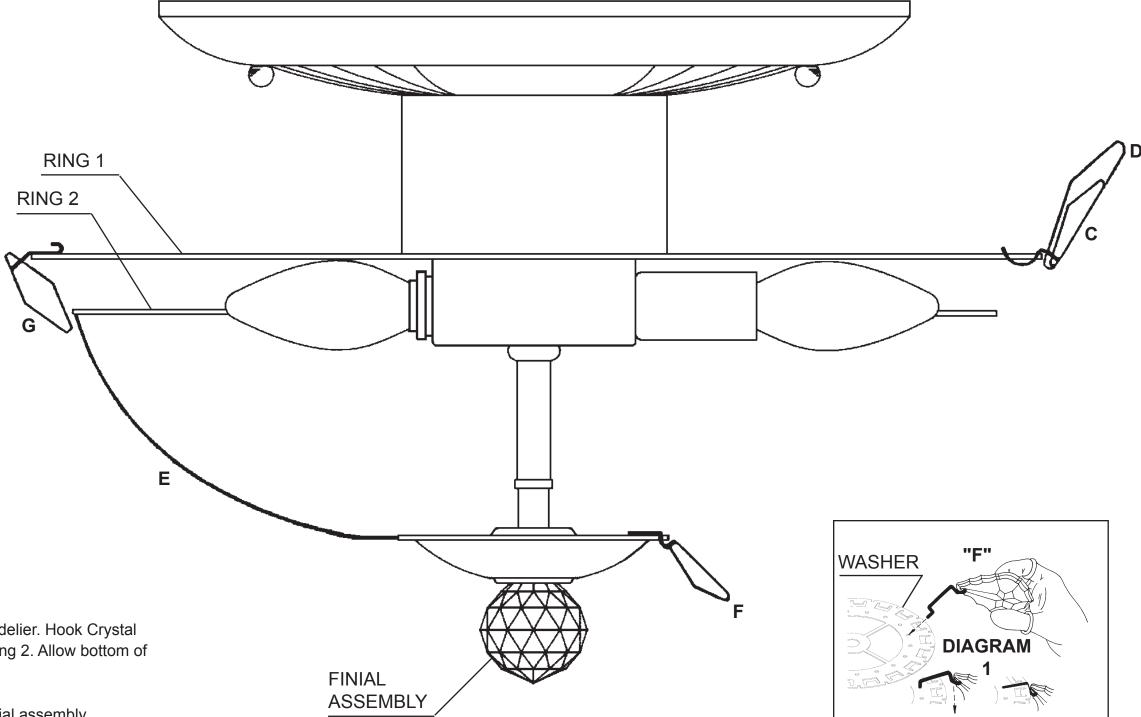

## Installation of Crystal "G"

Position the crystal above the "plain" bracket so that the end of the hook enters the slot, gently push toward the center of the fixture and raise the crystal making sure that the end of the hook comes up through the inner slot, in line with the outer slot.

With the hook in the bracket, as shown, pivot the crystal downwards so that the hook rests in the end of the outer slot.

## Installation of Crystal "C" and "D"

Position the crystal above the "Y" bracket so that the end of the hook enters the long slot, gently push toward the center of the fixture and raise the crystal making sure that the end of the hook comes up through the short slot, in line with the long slot.

With the hook in the bracket, as shown, pivot the crystal downwards so that the hook rests in the end of the long slot.

PAGE 3

You will need 8 - B10 25 Watts Recommended 40 Watts Max

Install bulbs and be sure to test fixture BEFORE trimming.

**7** Screw finial assembly onto bottom of chandelier. Hook Crystal Chain "E" (large crystal towards top) into the ring 2. Allow bottom of chain to hang freely.

**8** Hook Crystal "F" into the washer on the finial assembly. See diagram #1 for detailed instructions.

**9** Hook the bottom of Chains "E" into the washer. Close bottom hook after inserting into lexan washer.

**10** Hook Crystal "G" into the "plain" bracket of ring 1. See diagram 2 on page 6.

**11** Hook small Crystal "C" into every second "Y" bracket of ring 1. See diagram 3 on page 6.

**12** Hook large Crystal "D" into the remaining "Y" brackets of ring 1. See diagram 3 on page 6.