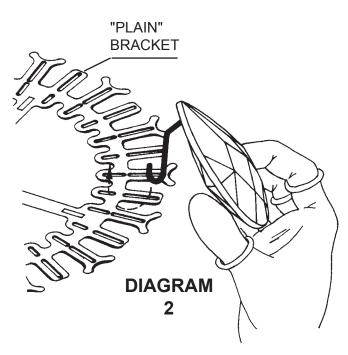

## Installation of Crystal "G"

Position the crystal above the "plain" bracket so that the end of the hook enters the slot, gently push toward the center of the fixture and raise the crystal making sure that the end of the hook comes up through the inner slot, in line with the outer slot.

With the hook in the bracket, as shown, pivot the crystal downwards so that the hook rests in the end of the outer slot.

**9** Hook the bottom of Chains "E" into the washer. Close bottom hook after inserting into lexan washer.

**10** Hook Crystal "G" into the "plain" bracket of ring 1. See diagram 2 on page 6.

**11** Hook small Crystal "C" into every second "Y" bracket of ring 1. See diagram 3 on page 6.