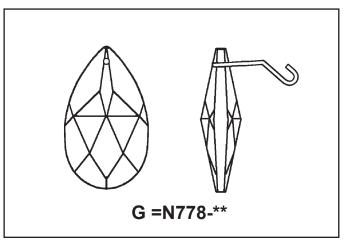

## Installation of Crystal "G"

Position the crystal above the "plain" bracket so that the end of the hook enters the slot, gently push toward the center of the fixture and raise the crystal making sure that the end of the hook comes up through the inner slot, in line with the outer slot.

With the hook in the bracket, as shown, pivot the crystal downwards so that the hook rests in the end of the outer slot.

**9** Hook the bottom of Chains "E" into the washer. Close bottom hook after inserting into lexan washer.

**10** Hook Crystal "G" into the "plain" bracket of ring 1. See diagram 2 on page 6.

**11** Hook small Crystal "C" into every second "Y" bracket of ring 1. See diagram 3 on page 6.