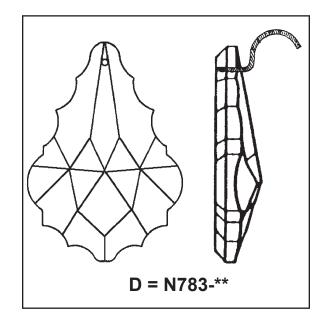

## Installation of Crystal "C" and "D"

Position the crystal above the "Y" bracket so that the end of the hook enters the long slot, gently push toward the center of the fixture and raise the crystal making sure that the end of the hook comes up through the short slot, in line with the long slot.

With the hook in the bracket, as shown, pivot the crystal downwards so that the hook rests in the end of the long slot.

PAGE 3

You will need 8 - B10 25 Watts Recommended 40 Watts Max

Install bulbs and be sure to test fixture BEFORE trimming.

**12** Hook large Crystal "D" into the remaining "Y" brackets of ring 1. See diagram 3 on page 6.