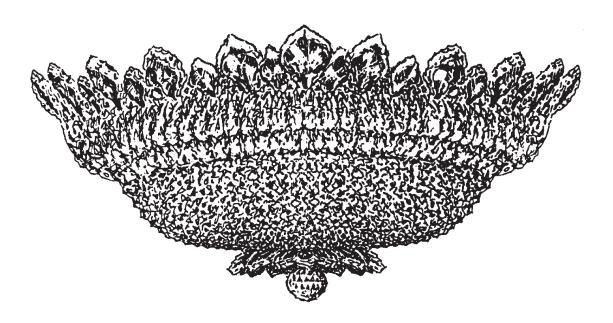

## TRILLIANE 5867- \_\_\_ A

THIS DESIGN IS THE PROPRIETARY TRADE DRESS/TRADEMARK OF SWAROVSKI LIGHTING, LTD.

8 Lights
Diameter: 19"
Body Length: 9"
Hanging Weight: 13 lbs.

All electrical components must be installed by a licensed electrician in accordance with the National Electric Code and the appropriate local electrical codes.