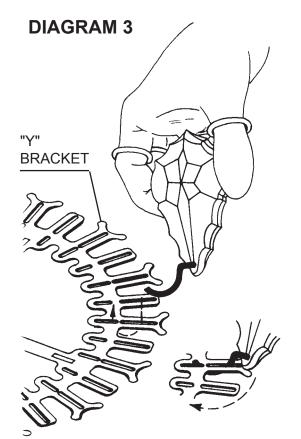

## Installation of Crystal "C" and "D"

Position the crystal above the "Y" bracket so that the end of the hook enters the long slot, gently push toward the center of the fixture and raise the crystal making sure that the end of the hook comes up through the short slot, in line with the long slot.

With the hook in the bracket, as shown, pivot the crystal downwards so that the hook rests in the end of the long slot.

PAGE 3

You will need 8 - B10 25 Watts Recommended 40 Watts Max

Install bulbs and be sure to test fixture BEFORE trimming.

**9** Hook the bottom of Chains "E" into the washer. Close bottom hook after inserting into lexan washer.

**10** Hook Crystal "G" into the "plain" bracket of ring 1. See diagram 2 on page 6.

**11** Hook small Crystal "C" into every second "Y" bracket of ring 1. See diagram 3 on page 6.

**12** Hook large Crystal "D" into the remaining "Y" brackets of ring 1. See diagram 3 on page 6.