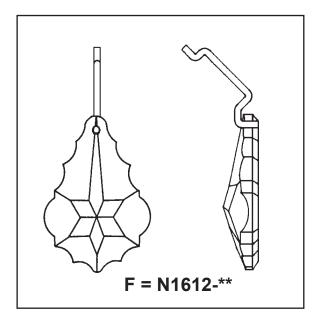

**7** Screw finial assembly onto bottom of chandelier. Hook Crystal Chain "E" (large crystal towards top) into the ring 2. Allow bottom of chain to hang freely.

**8** Hook Crystal "F" into the washer on the finial assembly. See diagram #1 for detailed instructions.