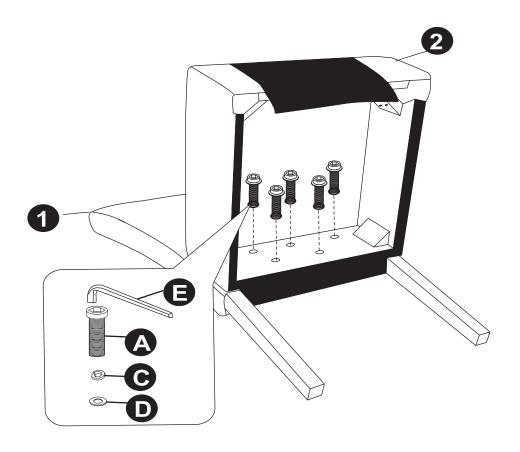

#### STEP 1

Align Seat Cushion (2) into pre-drilled holes on Chair Back (1). Attach Seat Cushion (2) to Chair Back (1) using Allen Key Screws (A), five Washers (C) and five Washers (D). Use Allen Key (E) to tighten. Do not over-tighten.