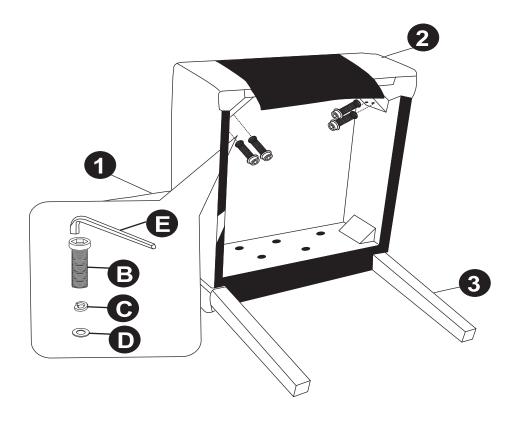

#### STEP 1

Align Seat Cushion (2) into pre-drilled holes on Chair Back (1). Attach Seat Cushion (2) to Chair Back (1) using Allen Key Screws (A), five Washers (C) and five Washers (D). Use Allen Key (E) to tighten. Do not over-tighten.

#### STEP 2

Attach Front Legs (3) to Seat Cushion (2) using Allen Key Screws (B), four Washers (C) and four Washers (D).

Use Allen Key (E) to tighten. Do not over-tighten.