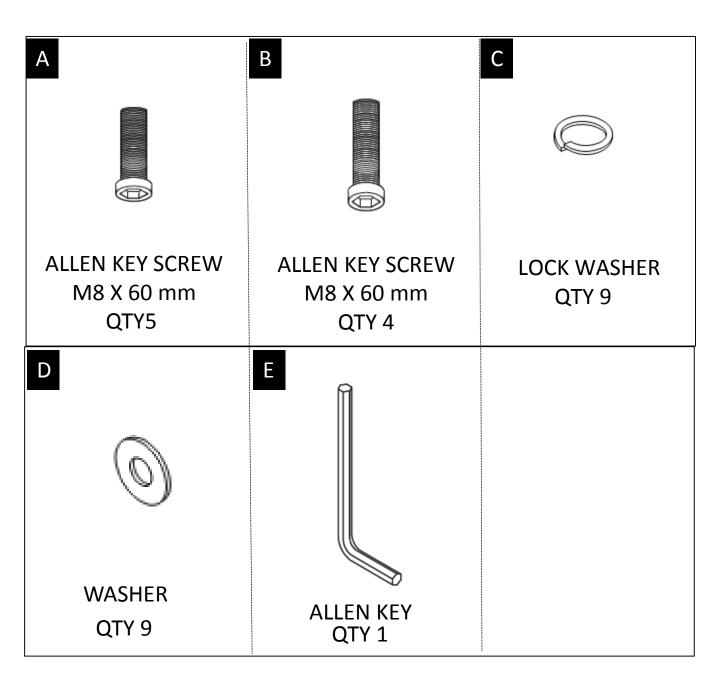

#### HARDWARE DESCRIPTION

**NEED HELP?** For help with assembly or if you are missing a part, Please call customer service at 1-866-518-0120 ext. 262 (9 am to 4 pm EST)