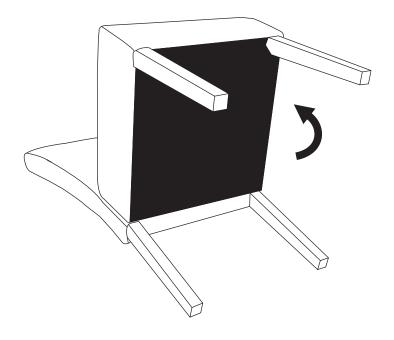

### STEP 3

Use the zipper to close the fabric on the bottom of the Chair.

# STEP 4

Turn Chair right side up.