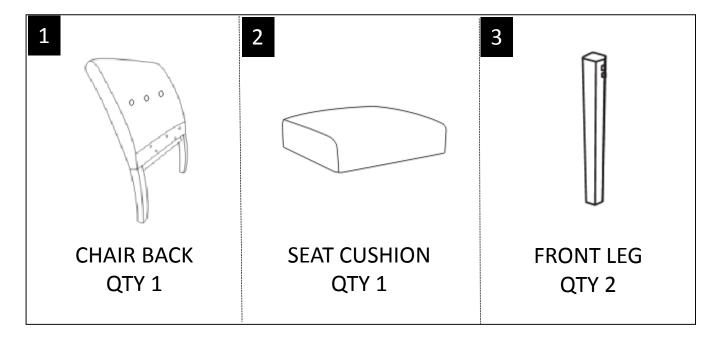

#### **PARTS DESCRIPTION**

**NEED HELP?** For help with assembly or if you are missing a part, Please call customer service at 1-866-518-0120 ext. 262 (9 am to 4 pm EST)