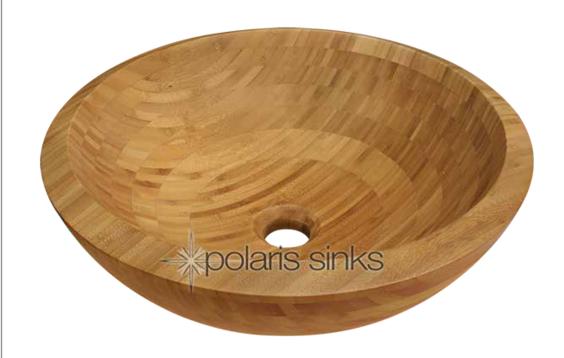

### Bamboo Vessel Sink

Each of our Bamboo Vessel Sinks is created with simple lines and warm hues, providing a touch of modern charm to any bathroom. Bamboo is a renewable resource as it is a fast-growing and environmentally friendly product. Our bamboo sinks are made from the exterior of 100% bamboo stalks, joined together and laminated for a strong finish. Since bamboo is water resistant, care and maintenence is low and the beautiful luster of the sink will last for years.