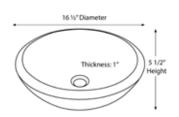

## **Technical Specifications**

www.polarissinks.com sales@polarissinks.com

### Bamboo Vessel Sink

Each of our Bamboo Vessel Sinks is created with simple lines and warm hues, providing a touch of modern charm to any bathroom. Bamboo is a renewable resource as it is a fast-growing and environmentally friendly product. Our bamboo sinks are made from the exterior of 100% bamboo stalks, joined together and laminated for a strong finish. Since bamboo is water resistant, care and maintenence is low and the beautiful luster of the sink will last for years.

#### Dimensions



#### Accessories





# P098

Ø16 1/2" x 5 3/4"



#### Features



#### Tech Specs

- -- Vessel Bamboo Sink
- -- Environmentally Friendly

- -- 1" Thick
- -- Matching Waterfall Faucet Available