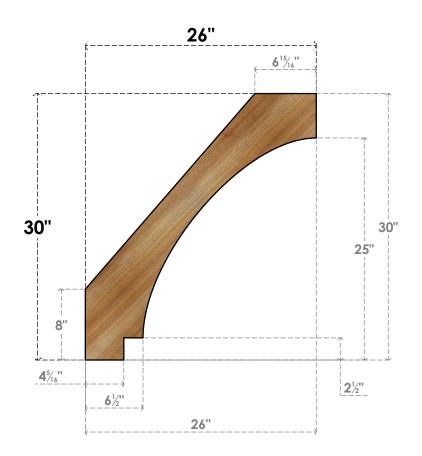

## BRC06X26X30IMP00RWR

6"W X 26"D X 30"H IMPERIAL ROUGH SAWN BRACE, WESTERN RED CEDAR

SIDE