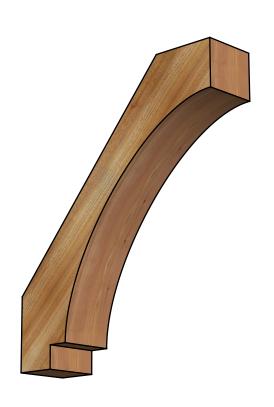

## BRC06X26X30IMP00RWR

6"W X 26"D X 30"H IMPERIAL ROUGH SAWN BRACE, WESTERN RED CEDAR

SIDE